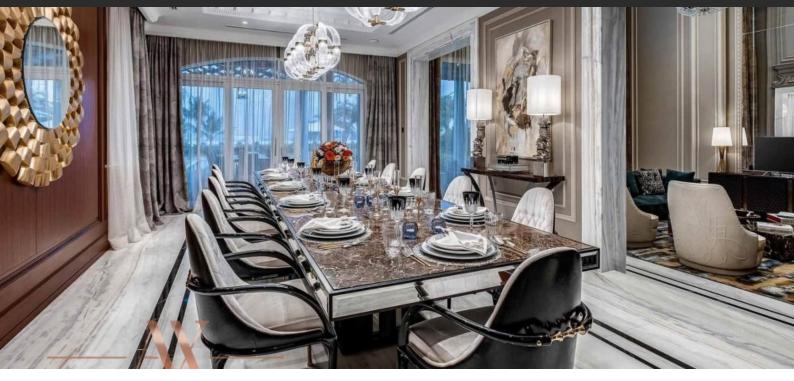

# VILLA 7 BEDROOMS IN XXII CARAT, PALM JUMEIRAH (256) AED 44 040 000

### **PARAMETERS**

City Dubai Type Villa XXII CARAT Development Living space 1051 m<sup>2</sup> To sea 20 m Completion date II quarter, 2018





#### PROPERTY FEATURES

#### **LOCATION**

Close to the beach
Direct access to the beach
Sea nearby
First sea line

Sea view
City view
Lake view
Park/garden view

· Beautiful view

#### **FEATURES**

Roof terrace
Finished
Exclusive interior design
Rental services

#### **INDOOR FACILITIES**

• Restaurant • Cafe • Bar • Elevator

Garage

#### **OUTDOOR FEATURES**

CCTV • Security • Concierge • Household cleaning service

Private beach • Water park • Garden • Swimming pool

Shop



## PHOTO GALLERY