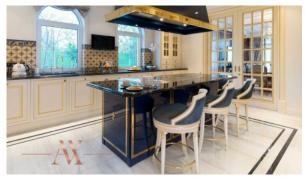

# VILLA 7 BEDROOMS IN XXII CARAT, PALM JUMEIRAH (256) AED 44 040 000

### **PARAMETERS**

City Dubai Type Villa XXII CARAT Development Living space 1051 m<sup>2</sup> To sea 20 m Completion date II quarter, 2018





#### PROPERTY FEATURES

#### **LOCATION**

Close to the beach
Direct access to the beach
Sea nearby
First sea line

Sea view
City view
Lake view
Park/garden view

· Beautiful view

#### **FEATURES**

Roof terrace
Finished
Exclusive interior design
Rental services

#### **INDOOR FACILITIES**

• Restaurant • Cafe • Bar • Elevator

Garage

#### **OUTDOOR FEATURES**

CCTV • Security • Concierge • Household cleaning service

Private beach • Water park • Garden • Swimming pool

Shop



## PHOTO GALLERY