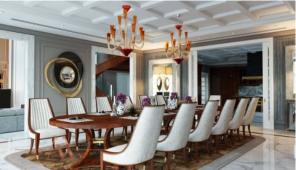

# VILLA 7 BEDROOMS IN XXII CARAT, PALM JUMEIRAH (255)

AED 51 380 000

#### **PARAMETERS**

City Dubai
Type Villa
Development XXII CARAT
Living space 1228 m²
To sea 20 m
Completion date II quarter, 2018





#### PROPERTY FEATURES

#### LOCATION

Close to the beach
 Direct access to the beach
 Sea nearby
 First sea line

Sea view
 City view
 Lake view
 Park/garden view

Beautiful view

#### **FEATURES**

Roof terrace
 Internet
 Finished
 Exclusive interior design

· Rental services

### **INDOOR FACILITIES**

Restaurant
 Cafe
 Bar
 Healthcare facilities

PharmaciesFitness roomGarage

#### **OUTDOOR FEATURES**

CCTV
 Security
 Concierge
 Household cleaning service

Private beach
 Water park
 Garden
 Swimming pool

• Shop



## PHOTO GALLERY