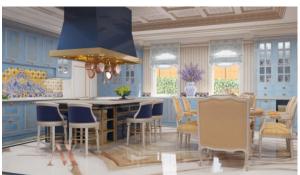

# VILLA 7 BEDROOMS IN XXII CARAT, PALM JUMEIRAH (255)

AED 51 380 000

#### **PARAMETERS**

City Dubai
Type Villa
Development XXII CARAT
Living space 1228 m²
To sea 20 m
Completion date II quarter, 2018





#### PROPERTY FEATURES

#### LOCATION

Close to the beach
 Direct access to the beach
 Sea nearby
 First sea line

Sea view
 City view
 Lake view
 Park/garden view

Beautiful view

#### **FEATURES**

Roof terrace
 Internet
 Finished
 Exclusive interior design

· Rental services

### **INDOOR FACILITIES**

Restaurant
 Cafe
 Bar
 Healthcare facilities

PharmaciesFitness roomGarage

#### **OUTDOOR FEATURES**

CCTV
 Security
 Concierge
 Household cleaning service

Private beach
 Water park
 Garden
 Swimming pool

• Shop



## PHOTO GALLERY