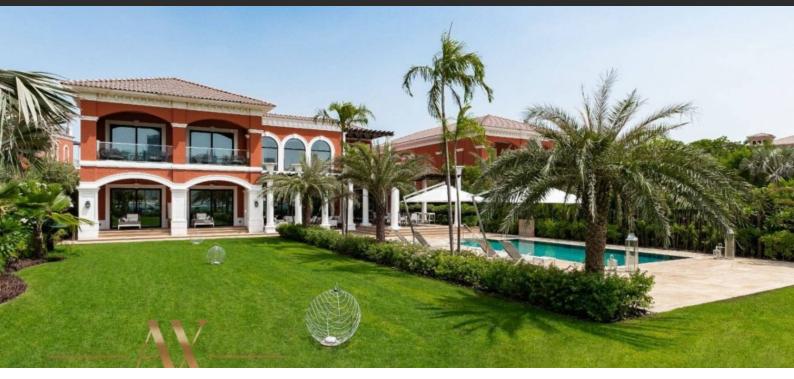

# VILLA 7 BEDROOMS IN XXII CARAT, PALM JUMEIRAH (255)

AED 51 380 000

#### **PARAMETERS**

City Dubai
Type Villa
Development XXII CARAT
Living space 1228 m²
To sea 20 m
Completion date II quarter, 2018





#### PROPERTY FEATURES

#### LOCATION

Close to the beach
 Direct access to the beach
 Sea nearby
 First sea line

Sea view
 City view
 Lake view
 Park/garden view

Beautiful view

#### **FEATURES**

Roof terrace
 Internet
 Finished
 Exclusive interior design

· Rental services

### **INDOOR FACILITIES**

Restaurant
 Cafe
 Bar
 Healthcare facilities

PharmaciesFitness roomGarage

#### **OUTDOOR FEATURES**

CCTV
 Security
 Concierge
 Household cleaning service

Private beach
 Water park
 Garden
 Swimming pool

• Shop



## PHOTO GALLERY