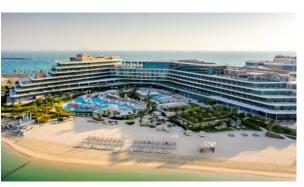

# APARTMENT 3 BEDROOMS IN W RESIDENCES, PALM JUMEIRAH (728)

AED 39 997 888

# **PARAMETERS**

City Dubai
Type Apartment
Development W RESIDENCES
Living space 901 m²
To sea 30 m
Completion date II quarter, 2020

## LOCATION

Sea nearby
 First sea line
 Sea view
 Pool view

Beautiful view

## **INDOOR FACILITIES**

Restaurant
 Indoor pool
 Heated indoor pool with hot tub
 Fitness room

Elevator

#### **OUTDOOR FEATURES**

Barbecue area • CCTV • Security • Swimming pool

Large pool with hot tub
 Common area with pool

# PHOTO GALLERY