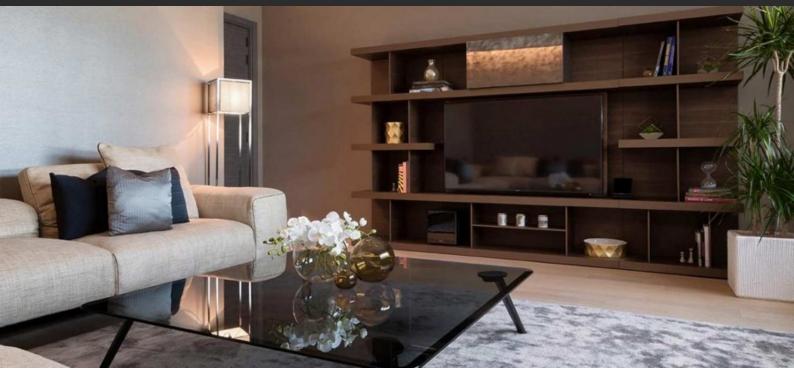

# PENTHOUSE 3 BEDROOMS IN W RESIDENCES, PALM JUMEIRAH (2144)

AED 50 661 555

## **PARAMETERS**

City Dubai
Type Penthouse
Development W RESIDENCES
Living space 1190 m²
To sea 30 m
Completion date II quarter, 2020





#### PROPERTY FEATURES

#### **LOCATION**

Close to the beach
 Prestigious district
 Great location
 Direct access to the beach

Sea nearby
 First sea line
 Sea view
 Beautiful view

#### **FEATURES**

Smart Home system
 Panoramic windows
 Bathroom furniture
 Dressing room

• Built-in closet • Sauna • Hot tub • Finished

Good quality
 Study room
 Luxury real estate
 Tap water

Electricity
 Driveway to the land plot

### **INDOOR FACILITIES**

Restaurant
 Laundry
 Storage room
 Staff room

Fitness room
 Elevator

#### **OUTDOOR FEATURES**

Barbecue area • CCTV • Security •