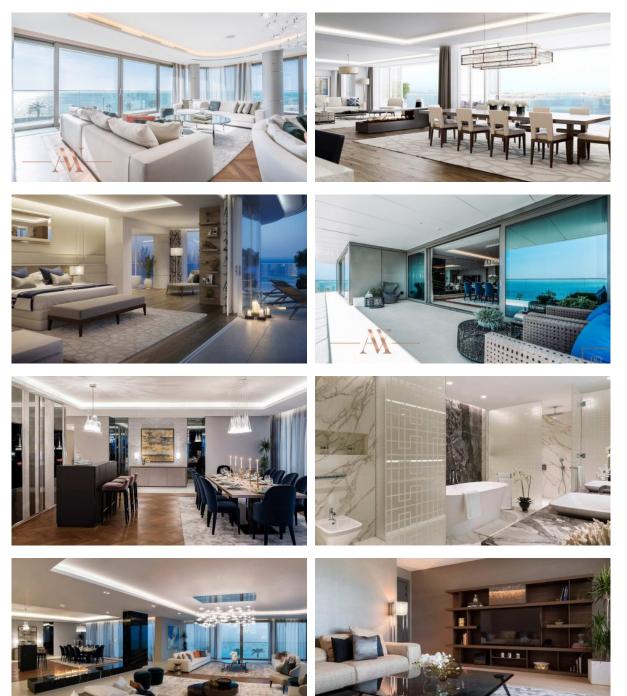

|   |                            |
|                   |                    |   |                           |   |                         |   |                            |
| Ol                | JTDOOR FEATURES    |   |                           |   |                         |   |                            |
| •                 | Barbecue area      | • | CCTV                      | • | Security                | • | Children's playground      |
| •                 | Landscaped garden  | • | Landscaped green area     | • | Fresh sea air           | • | Car park                   |
| •                 | Concierge          | • | Well-developed facilities | • | Large pool with hot tub | • | Common area with pool      |

Running track
Tennis court



### PHOTO GALLERY