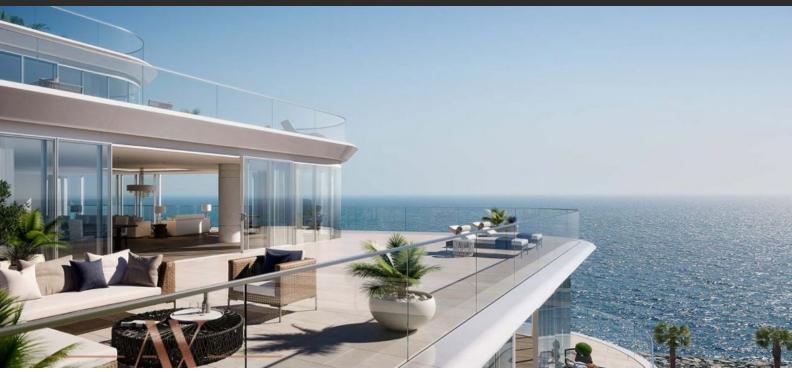

#### PARAMETERS

City Type Development Living space To sea Completion date Dubai Apartment W RESIDENCES 1302 m<sup>2</sup> 30 m Il quarter, 2020

## LOCATION

| •                 | Close to the beach | ٠ | Prestigious district      | ٠ | Great location          | • | Direct access to the beach |
|-------------------|--------------------|---|---------------------------|---|-------------------------|---|----------------------------|
| •                 | Sea nearby         | • | First sea line            | ٠ | Sea view                | • | Beautiful view             |
|                   | ATURES             |   |                           |   |                         |   |                            |
| ГС                | LATURES            |   |                           |   |                         |   |                            |
| •                 | Smart Home system  | • | Panoramic windows         | • | Bathroom furniture      | • | Dressing room              |
| •                 | Built-in closet    | ٠ | Sauna                     | ۰ | Hot tub                 | • | Finished                   |
| •                 | Good quality       | • | Study room                | • | Luxury real estate      | • | Tap water                  |
| •                 | Electricity        | • | Driveway to the land plot |   |                         |   |                            |
| INDOOR FACILITIES |                    |   |                           |   |                         |   |                            |
| •                 | Restaurant         | • | Laundry                   | • | Storage room            | • | Staff room                 |
| •                 | Fitness room       | • | Elevator                  |   |                         |   |                            |
|                   |                    |   |                           |   |                         |   |                            |
| Ol                | JTDOOR FEATURES    |   |                           |   |                         |   |                            |
| •                 | Barbecue area      | • | CCTV                      | • | Security                | • | Children's playground      |
| •                 | Landscaped garden  | • | Landscaped green area     | • | Fresh sea air           | • | Car park                   |
| •                 | Concierge          | • | Well-developed facilities | • | Large pool with hot tub | • | Common area with pool      |

### PHOTO GALLERY