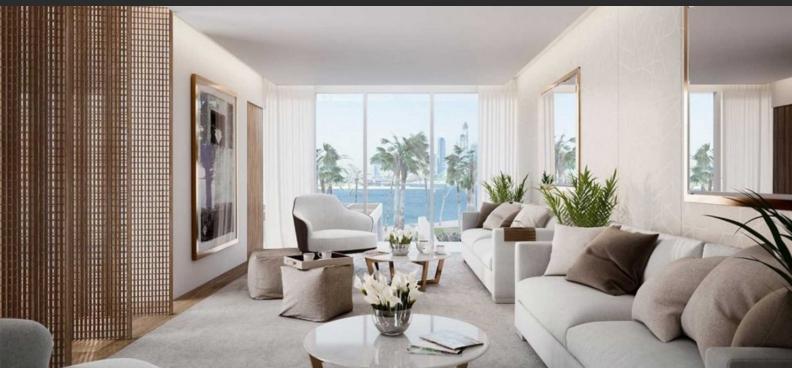

# APARTMENT 5 BEDROOMS IN W RESIDENCES, PALM JUMEIRAH (2142)

AED 30 100 555

## **PARAMETERS**

City Dubai
Type Apartment
Development W RESIDENCES
Living space 679 m²
To sea 30 m
Completion date II quarter, 2020





#### PROPERTY FEATURES

#### **LOCATION**

Close to the beach
 Prestigious district
 Great location
 Direct access to the beach

Sea nearby
 First sea line
 Sea view
 Beautiful view

#### **FEATURES**

Smart Home system
 Panoramic windows
 Bathroom furniture
 Dressing room

• Built-in closet • Sauna • Hot tub • Finished

Good quality
 Study room
 Luxury real estate
 Tap water

Electricity
 Driveway to the land plot

### **INDOOR FACILITIES**

Restaurant
 Laundry
 Storage room
 Staff room

Fitness room
 Elevator

#### **OUTDOOR FEATURES**

Barbecue area • CCTV • Security • C