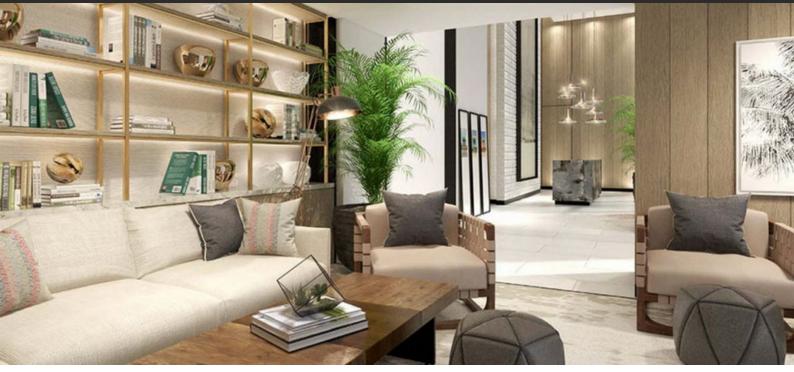

# APARTMENT 2 BEDROOMS IN VIDA RESIDENCES DUBAI MARINA, DUBAI MARINA (838) AED 3 099 000

#### PARAMETERS

City Type Development

Living space To sea To city center Completion date Dubai Apartment VIDA RESIDENCES DUBAI MARINA 107 m<sup>2</sup> 1100 m 23000 m I quarter, 2022





### PROPERTY FEATURES

## LOCATION

| •                | Close to the beach        | • | Close to shopping malls | • | Close to the kindergarten | • | Prestigious district             |
|------------------|---------------------------|---|-------------------------|---|---------------------------|---|----------------------------------|
| •                | Great location            | • | Sea nearby              | • | Sea view                  | • | Panoramic view                   |
| ۰                | Beautiful v