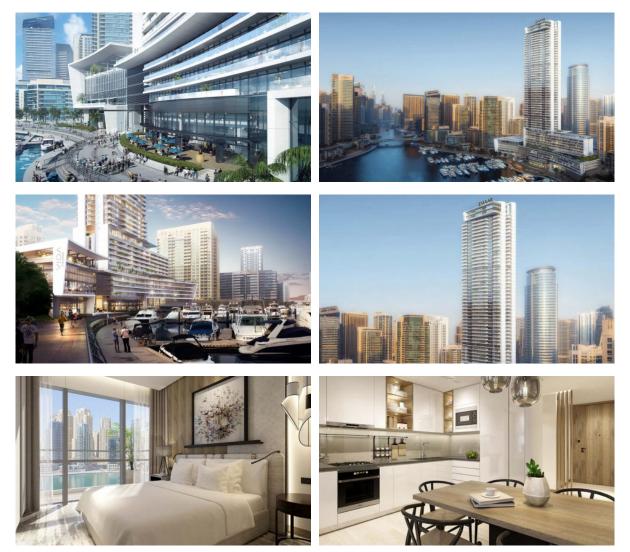

| IN               | DOOR FACILITIES           |   |                         |   |                           |   |                                  |
| •                | Child-friendly            | • | Staff room              | • | Fitness room              | • | Covered parking                  |
|                  |                           |   |                         |   |                           |   |                                  |
| OUTDOOR FEATURES |                           |   |                         |   |                           |   |                                  |
| •                | Landscaped garden         | • | Landscaped green area   | • | Transport accessibility   | • | Social and commercial facilities |

Swimming pool
Supermarket



### PHOTO GALLERY