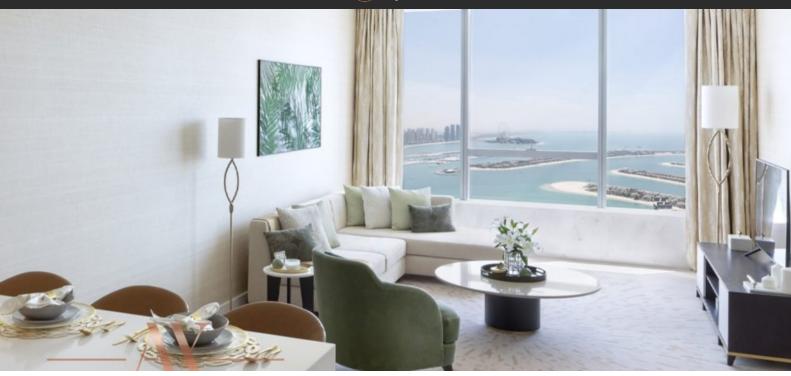

# APARTMENT 3 BEDROOMS IN THE PALM TOWER, PALM JUMEIRAH (295)

AED 13 999 898

## **PARAMETERS**

City Dubai
Type Apartment
Development THE PALM TOWER
Living space 265 m²
Completion date III quarter, 2021





#### PROPERTY FEATURES

#### **LOCATION**

Close to the beach
 Close to shopping malls
 First sea line
 Sea view

Panoramic view

#### **FEATURES**

Smart Home system
 Panoramic windows
 Balcony
 Terrace

TV
 Internet
 Fully furnished
 Finished

Premium class

#### **INDOOR FACILITIES**

Restaurant • Cafe • Bar • Healthcare facilities

Laundry
 Cinema
 Recreation area
 SPA centre

Hairdressing salon
 Beauty salon
 Fitness room
 Squash

Shopping centre
 Elevator
 Covered parking

### **OUTDOOR FEATURES**

Barbecue area
 CCTV
 Children's playground
 Children's pool

Landscaped garden