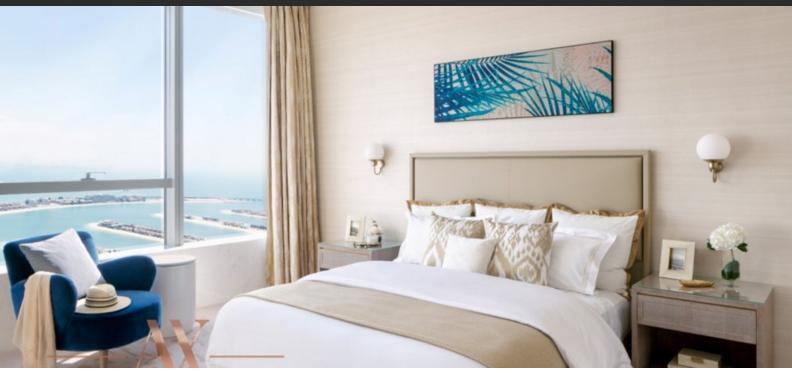

# APARTMENT 1 BEDROOM IN THE PALM TOWER, PALM JUMEIRAH (293)

AED 2 718 800

## **PARAMETERS**

City Dubai
Type Apartment
Development THE PALM TOWER
Rooms 1+1
Living space 85 m²
Completion date III quarter, 2021





#### PROPERTY FEATURES

#### **LOCATION**

Close to the beach
 Close to shopping malls
 First sea line
 Sea view

Panoramic view

#### **FEATURES**

Smart Home system
 Panoramic windows
 Balcony
 Terrace

TV
 Internet
 Fully furnished
 Finished

Premium class

#### **INDOOR FACILITIES**

Restaurant • Cafe • Bar • Healthcare facilities

Laundry
 Cinema
 Recreation area
 SPA centre

Hairdressing salon
 Beauty salon
 Fitness room
 Squash

Shopping centre
 Elevator
 Covered parking

### **OUTDOOR FEATURES**

Barbecue area
 CCTV
 Children's playground
 Children's pool

Landscaped