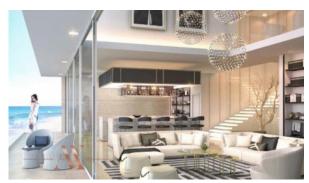

ED 11 900 000

## **PARAMETERS**

City Dubai
Type Apartment
Development THE 8
Living space 491 m²
To sea 30 m
Completion date III quarter, 2019





#### PROPERTY FEATURES

### LOCATION

• Direct access to the beach • Sea nearby • First sea line • Sea view

City view
 Panoramic view

#### **FEATURES**

Panoramic windows
 Balcony
 Terrace
 TV

Internet
 Utility room
 Premium class

#### **INDOOR FACILITIES**

Kindergarten
 Restaurant
 Cafe
 Bar

Healthcare facilities
 Laundry
 Recreation area
 SPA centre

Beauty salon
 Fitness room
 Elevator
 Covered parking

Underground parking lot

#### **OUTDOOR FEATURES**

Barbecue area
 Security
 Children's playground
 School

Landscaped garden • Beach bar • Concierge • Garden

Swimming pool
 Tennis court
 Shop
 Supermarket



# PHOTO GALLERY