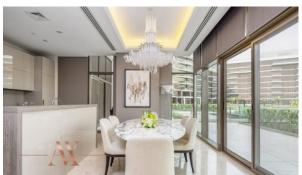

AED 11 900 000

## **PARAMETERS**

City Dubai
Type Apartment
Development THE 8
Living space 491 m²
To sea 30 m
Completion date III quarter, 2019





#### PROPERTY FEATURES

### LOCATION

• Direct access to the beach • Sea nearby • First sea line • Sea view

City view
 Panoramic view

#### **FEATURES**

Panoramic windows
 Balcony
 Terrace
 TV

Internet
 Utility room
 Premium class

#### **INDOOR FACILITIES**

Kindergarten
 Restaurant
 Cafe
 Bar

Healthcare facilities
 Laundry
 Recreation area
 SPA centre

Beauty salon
 Fitness room
 Elevator
 Covered parking

Underground parking lot

#### **OUTDOOR FEATURES**

Barbecue area
 Security
 Children's playground
 School

Landscaped garden • Beach bar • Concierge • Garden

Swimming pool
 Tennis court
 Shop
 Supermarket



# PHOTO GALLERY