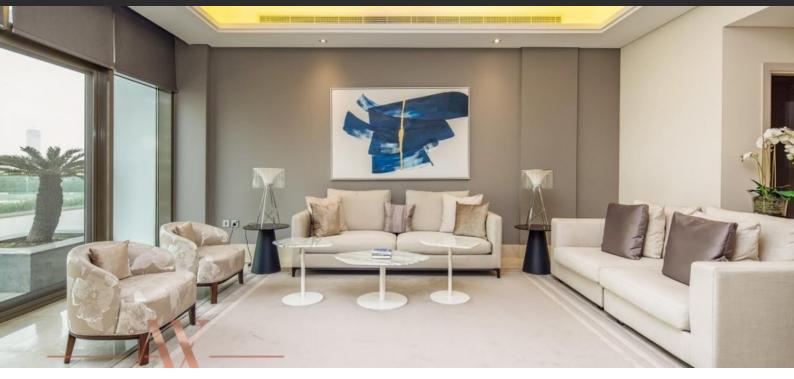

# APARTMENT 3 BEDROOMS IN THE 8, PALM JUMEIRAH (306) AED 11 500 000

## PARAMETERS

City Dubai
Type Apartment
Development THE 8
Living space 428 m²
To sea 30 m
Completion date III quarter, 2019





#### PROPERTY FEATURES

### LOCATION

• Direct access to the beach • Sea nearby • First sea line • Sea view

City view
 Panoramic view

#### **FEATURES**

Panoramic windows
 Balcony
 Terrace
 TV

Internet
 Utility room
 Premium class

#### **INDOOR FACILITIES**

Kindergarten
 Restaurant
 Cafe
 Bar

Healthcare facilities
 Laundry
 Recreation area
 SPA centre

Beauty salon
 Fitness room
 Elevator
 Covered parking

Underground parking lot

#### **OUTDOOR FEATURES**

Barbecue area
 Security
 Children's playground
 School

Landscaped garden • Beach bar • Concierge • Garden

Swimming pool
 Tennis c