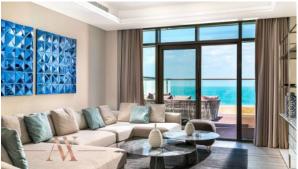

H (306) AED 11 500 000

## PARAMETERS

City Dubai
Type Apartment
Development THE 8
Living space 428 m²
To sea 30 m
Completion date III quarter, 2019





#### PROPERTY FEATURES

### LOCATION

• Direct access to the beach • Sea nearby • First sea line • Sea view

City view
 Panoramic view

#### **FEATURES**

Panoramic windows
 Balcony
 Terrace
 TV

Internet
 Utility room
 Premium class

#### **INDOOR FACILITIES**

Kindergarten
 Restaurant
 Cafe
 Bar

Healthcare facilities
 Laundry
 Recreation area
 SPA centre

Beauty salon
 Fitness room
 Elevator
 Covered parking

Underground parking lot

#### **OUTDOOR FEATURES**

Barbecue area
 Security
 Children's playground
 School

Landscaped garden • Beach bar • Concierge • Garden

Swimming pool
 Tennis court
 Shop
 Supermarket



## PHOTO GALLERY