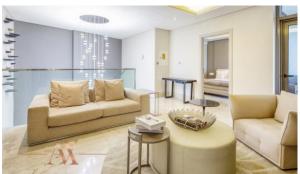

06) AED 11 500 000

## PARAMETERS

City Dubai
Type Apartment
Development THE 8
Living space 428 m²
To sea 30 m
Completion date III quarter, 2019





#### PROPERTY FEATURES

### LOCATION

• Direct access to the beach • Sea nearby • First sea line • Sea view

City view
 Panoramic view

#### **FEATURES**

Panoramic windows
 Balcony
 Terrace
 TV

Internet
 Utility room
 Premium class

#### **INDOOR FACILITIES**

Kindergarten
 Restaurant
 Cafe
 Bar

Healthcare facilities
 Laundry
 Recreation area
 SPA centre

Beauty salon
 Fitness room
 Elevator
 Covered parking

Underground parking lot

#### **OUTDOOR FEATURES**

Barbecue area
 Security
 Children's playground
 School

Landscaped garden • Beach bar • Concierge • Garden

Swimming pool
 Tennis court
 Shop
 Supermarket



## PHOTO GALLERY