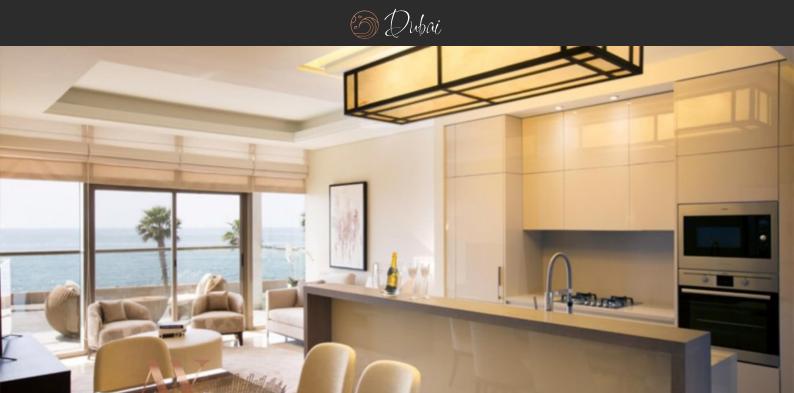

# APARTMENT 2 BEDROOMS IN THE 8, PALM JUMEIRAH (305)

AED 3 321 000

## **PARAMETERS**

City Dubai
Type Apartment
Development THE 8
Living space 173 m²
To sea 30 m
Completion date III quarter, 2019

#### **FEATURES**

Panoramic windows
 Balcony
 Terrace
 TV

Internet
 Utility room
 Premium class