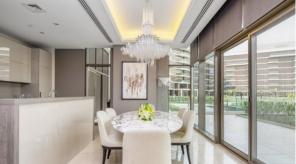

2152) AED 5 000 000

## **PARAMETERS**

City Dubai
Type Apartment
Development THE 8
Living space 124 m²
To sea 30 m
Completion date III quarter, 2019





#### PROPERTY FEATURES

### LOCATION

• Direct access to the beach • Sea nearby • First sea line • Sea view

City view
 Panoramic view

#### **FEATURES**

Panoramic windows
 Balcony
 Terrace
 TV

Internet
 Utility room
 Premium class

#### **INDOOR FACILITIES**

Kindergarten
 Restaurant
 Cafe
 Bar

Healthcare facilities
 Laundry
 Recreation area
 SPA centre

Beauty salon
 Fitness room
 Elevator
 Covered parking

Underground parking lot

#### **OUTDOOR FEATURES**

Barbecue area
 Security
 Children's playground
 School

Landscaped garden • Beach bar • Concierge • Garden

Swimming pool
 Tennis court
 Shop
 Supermarket



# PHOTO GALLERY