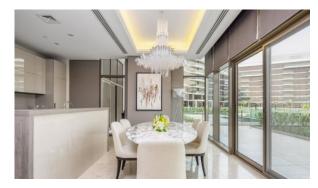

(2152) AED 5 000 000

## **PARAMETERS**

City Dubai
Type Apartment
Development THE 8
Living space 124 m²
To sea 30 m
Completion date III quarter, 2019





#### PROPERTY FEATURES

### LOCATION

• Direct access to the beach • Sea nearby • First sea line • Sea view

City view
 Panoramic view

#### **FEATURES**

Panoramic windows
 Balcony
 Terrace
 TV

Internet
 Utility room
 Premium class

#### **INDOOR FACILITIES**

Kindergarten
 Restaurant
 Cafe
 Bar

Healthcare facilities
 Laundry
 Recreation area
 SPA centre

Beauty salon
 Fitness room
 Elevator
 Covered parking

Underground parking lot

#### **OUTDOOR FEATURES**

Barbecue area
 Security
 Children's playground
 School

Landscaped garden • Beach bar • Concierge • Garden

Swimming pool
 Tennis court
 Shop
 Supermarket



# PHOTO GALLERY