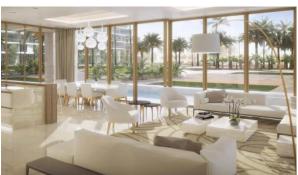

) AED 4 927 000

## **PARAMETERS**

City Dubai
Type Apartment
Development THE 8
Living space 167 m²
To sea 30 m
Completion date III quarter, 2019





#### PROPERTY FEATURES

### LOCATION

• Direct access to the beach • Sea nearby • First sea line • Sea view

City view
 Panoramic view

#### **FEATURES**

Panoramic windows
 Balcony
 Terrace
 TV

Internet
 Utility room
 Premium class

#### **INDOOR FACILITIES**

Kindergarten
 Restaurant
 Cafe
 Bar

Healthcare facilities
 Laundry
 Recreation area
 SPA centre

Beauty salon
 Fitness room
 Elevator
 Covered parking

Underground parking lot

#### **OUTDOOR FEATURES**

Barbecue area
 Security
 Children's playground
 School

Landscaped garden • Beach bar • Concierge • Garden

Swimming pool
 Tennis court
 Shop
 Supermarket



# PHOTO GALLERY