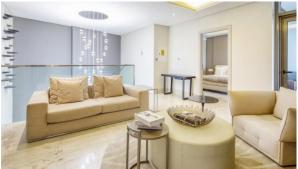

2151) AED 4 927 000

## **PARAMETERS**

City Dubai
Type Apartment
Development THE 8
Living space 167 m²
To sea 30 m
Completion date III quarter, 2019





#### PROPERTY FEATURES

### LOCATION

• Direct access to the beach • Sea nearby • First sea line • Sea view

City view
 Panoramic view

#### **FEATURES**

Panoramic windows
 Balcony
 Terrace
 TV

Internet
 Utility room
 Premium class

#### **INDOOR FACILITIES**

Kindergarten
 Restaurant
 Cafe
 Bar

Healthcare facilities
 Laundry
 Recreation area
 SPA centre

Beauty salon
 Fitness room
 Elevator
 Covered parking

Underground parking lot

#### **OUTDOOR FEATURES**

Barbecue area
 Security
 Children's playground
 School

Landscaped garden • Beach bar • Concierge • Garden

Swimming pool
 Tennis court
 Shop
 Supermarket



# PHOTO GALLERY