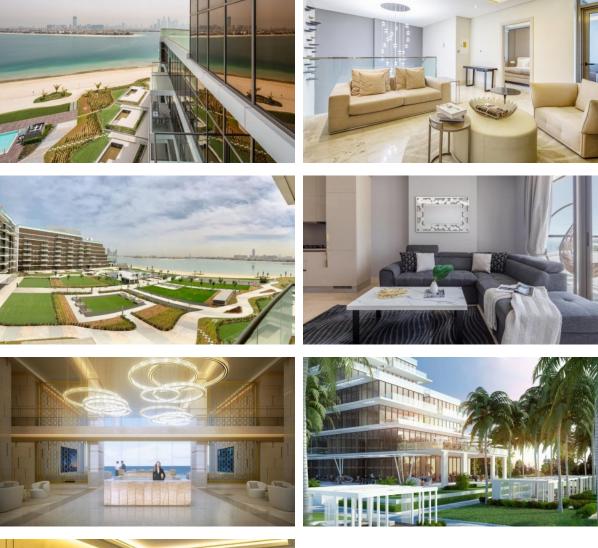

• | Cafe                  | • | Bar             |
| Healthcare facilities      | • | Laundry        | • | Recreation area       | • | SPA centre      |
| Beauty salon               | • | Fitness room   | ۰ | Elevator              | • | Covered parking |
| Underground parking lot    |   |                |   |                       |   |                 |
| OUTDOOR FEATURES           |   |                |   |                       |   |                 |
| Barbecue area              | • | Security       | • | Children's playground | • | School          |
|                            |   |                |   |                       |   |                 |

- Landscaped garden
  Beach bar
  Concierge
  Garden
  Swimming pool
  Tennis court
  Shop
  Supermarket
  - Superr



## PHOTO GALLERY