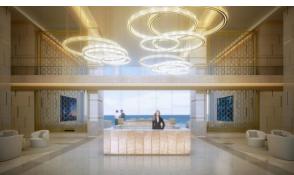

D 3 150 000

## **PARAMETERS**

City Dubai
Type Apartment
Development THE 8
Living space 127 m²
To sea 30 m
Completion date III quarter, 2019





#### PROPERTY FEATURES

### LOCATION

• Direct access to the beach • Sea nearby • First sea line • Sea view

City view
 Panoramic view

#### **FEATURES**

Panoramic windows
 Balcony
 Terrace
 TV

Internet
 Utility room
 Premium class

#### **INDOOR FACILITIES**

Kindergarten
 Restaurant
 Cafe
 Bar

Healthcare facilities
 Laundry
 Recreation area
 SPA centre

Beauty salon
 Fitness room
 Elevator
 Covered parking

Underground parking lot

#### **OUTDOOR FEATURES**

Barbecue area
 Security
 Children's playground
 School

Landscaped garden • Beach bar • Concierge • Garden

Swimming pool
 Tennis court
 Shop
 Supermarket



# PHOTO GALLERY