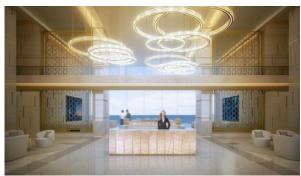

AED 6 500 000

## **PARAMETERS**

City Dubai
Type Apartment
Development THE 8
Living space 163 m²
To sea 30 m
Completion date III quarter, 2019





#### PROPERTY FEATURES

### LOCATION

• Direct access to the beach • Sea nearby • First sea line • Sea view

City view
 Panoramic view

#### **FEATURES**

Panoramic windows
 Balcony
 Terrace
 TV

Internet
 Utility room
 Premium class

#### **INDOOR FACILITIES**

Kindergarten
 Restaurant
 Cafe
 Bar

Healthcare facilities
 Laundry
 Recreation area
 SPA centre

Beauty salon
 Fitness room
 Elevator
 Covered parking

Underground parking lot

#### **OUTDOOR FEATURES**

Barbecue area
 Security
 Children's playground
 School

Landscaped garden • Beach bar • Concierge • Garden

Swimming pool
 Tennis court
 Shop
 Supermarket



# PHOTO GALLERY