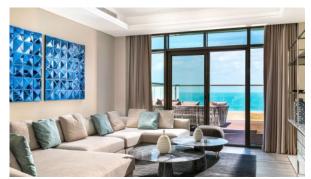

(2148) AED 6 500 000

## **PARAMETERS**

City Dubai
Type Apartment
Development THE 8
Living space 163 m²
To sea 30 m
Completion date III quarter, 2019





#### PROPERTY FEATURES

### LOCATION

• Direct access to the beach • Sea nearby • First sea line • Sea view

City view
 Panoramic view

#### **FEATURES**

Panoramic windows
 Balcony
 Terrace
 TV

Internet
 Utility room
 Premium class

#### **INDOOR FACILITIES**

Kindergarten
 Restaurant
 Cafe
 Bar

Healthcare facilities
 Laundry
 Recreation area
 SPA centre

Beauty salon
 Fitness room
 Elevator
 Covered parking

Underground parking lot

#### **OUTDOOR FEATURES**

Barbecue area
 Security
 Children's playground
 School

Landscaped garden • Beach bar • Concierge • Garden

Swimming pool
 Tennis court
 Shop
 Supermarket



# PHOTO GALLERY