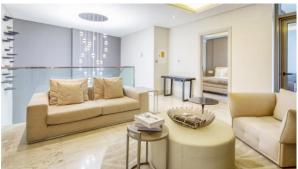

) AED 6 500 000

## **PARAMETERS**

City Dubai
Type Apartment
Development THE 8
Living space 163 m²
To sea 30 m
Completion date III quarter, 2019





#### PROPERTY FEATURES

### LOCATION

• Direct access to the beach • Sea nearby • First sea line • Sea view

City view
 Panoramic view

#### **FEATURES**

Panoramic windows
 Balcony
 Terrace
 TV

Internet
 Utility room
 Premium class

#### **INDOOR FACILITIES**

Kindergarten
 Restaurant
 Cafe
 Bar

Healthcare facilities
 Laundry
 Recreation area
 SPA centre

Beauty salon
 Fitness room
 Elevator
 Covered parking

Underground parking lot

#### **OUTDOOR FEATURES**

Barbecue area
 Security
 Children's playground
 School

Landscaped garden • Beach bar • Concierge • Garden

Swimming pool
 Tennis court
 Shop
 Supermarket



# PHOTO GALLERY