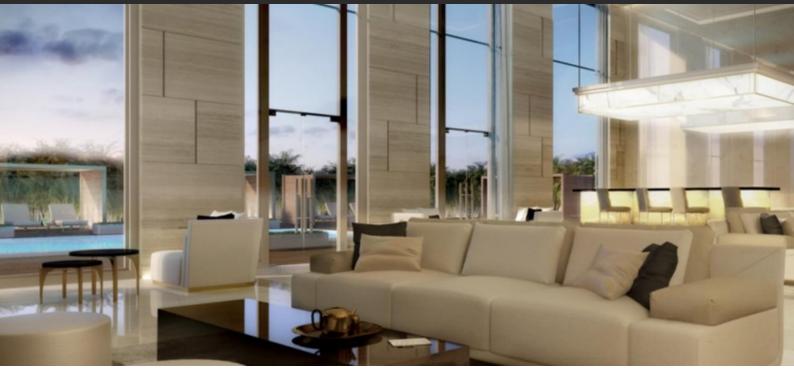

# APARTMENT 3 BEDROOMS IN THE 8, PALM JUMEIRAH (2148) AED 6 500 000

## **PARAMETERS**

City Dubai
Type Apartment
Development THE 8
Living space 163 m²
To sea 30 m
Completion date III quarter, 2019





#### PROPERTY FEATURES

### LOCATION

• Direct access to the beach • Sea nearby • First sea line • Sea view

City view
 Panoramic view

#### **FEATURES**

Panoramic windows
 Balcony
 Terrace
 TV

Internet
 Utility room
 Premium class

#### **INDOOR FACILITIES**

Kindergarten
 Restaurant
 Cafe
 Bar

Healthcare facilities
 Laundry
 Recreation area
 SPA centre

Beauty salon
 Fitness room
 Elevator
 Covered parking

Underground parking lot

#### **OUTDOOR FEATURES**

Barbecue area
 Security
 Children's playground
 School

Landscaped garden • Beach bar • Concierge • Garden

Swimming pool
 Tenn