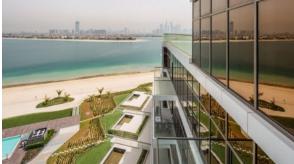

2148) AED 6 500 000

## **PARAMETERS**

City Dubai
Type Apartment
Development THE 8
Living space 163 m²
To sea 30 m
Completion date III quarter, 2019





#### PROPERTY FEATURES

### LOCATION

• Direct access to the beach • Sea nearby • First sea line • Sea view

City view
 Panoramic view

#### **FEATURES**

Panoramic windows
 Balcony
 Terrace
 TV

Internet
 Utility room
 Premium class

#### **INDOOR FACILITIES**

Kindergarten
 Restaurant
 Cafe
 Bar

Healthcare facilities
 Laundry
 Recreation area
 SPA centre

Beauty salon
 Fitness room
 Elevator
 Covered parking

Underground parking lot

#### **OUTDOOR FEATURES**

Barbecue area
 Security
 Children's playground
 School

Landscaped garden • Beach bar • Concierge • Garden

Swimming pool
 Tennis court
 Shop
 Supermarket



# PHOTO GALLERY