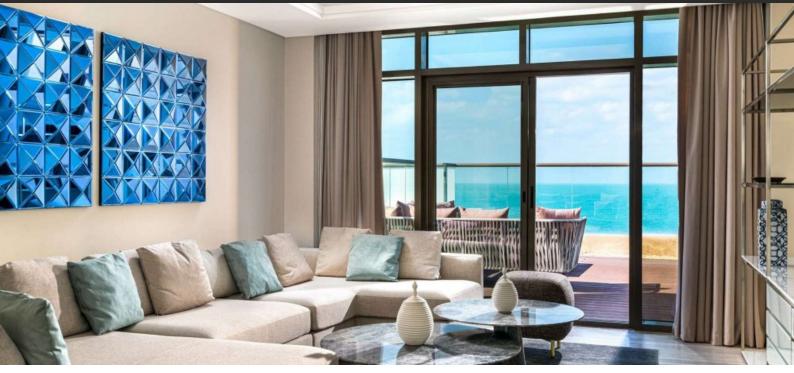

# APARTMENT 1 BEDROOM IN THE 8, PALM JUMEIRAH (2146) AED 2 500 000

## PARAMETERS

| D              |
|----------------|
| Apartr         |
| Tł             |
| 12             |
| 3              |
| III quarter, 2 |
|                |







#### **PROPERTY FEATURES**

### LOCATION

| Direct access to the beach | ٠ | Sea nearby     | ٠ | First sea line        | • | Sea view        |
|----------------------------|---|----------------|---|-----------------------|---|-----------------|
| City view                  | • | Panoramic view |   |                       |   |                 |
|                            |   |                |   |                       |   |                 |
| FEATURES                   |   |                |   |                       |   |                 |
| Pa