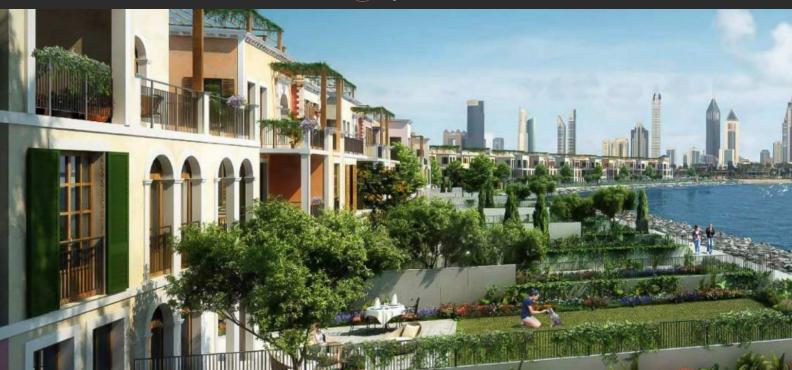

# TOWNHOUSE 5 BEDROOMS IN SUR LA MER, JUMEIRAH (1198) AED 20 500 000

## PARAMETERS

| City            |
|-----------------|
| Туре            |
| Development     |
| Living space    |
| Completion date |

Dubai Townhouse SUR LA MER 636 m² III quarter, 2021

### LOCATION

| •                 | Close to the beach | • | Close to a river or promenade | • | Direct access to the beach | • | Sea nearby       |  |
|-------------------|--------------------|---|-------------------------------|---|----------------------------|---|------------------|--|
| ٠                 | First sea line     | ٠ | Sea view                      | ۰ | Beautiful view             |   |                  |  |
| FEATURES          |                    |   |                               |   |                            |   |                  |  |
| ٠                 | Air Conditioners   | ۰ | Private pool                  | ۰ | Standard finish            |   |                  |  |
| INDOOR FACILITIES |                    |   |                               |   |                            |   |                  |  |
| •                 | Indoor pool        | • | Fitness room                  | • | Covered parking            |   |                  |  |
| OUTDOOR FEATURES  |                    |   |                               |   |                            |   |                  |  |
| •                 | CCTV               | • | Children's playground         | • | Private yacht club         | • | Promenade with a |  |
|                   |                    |   |                               |   |                            |   |                  |  |