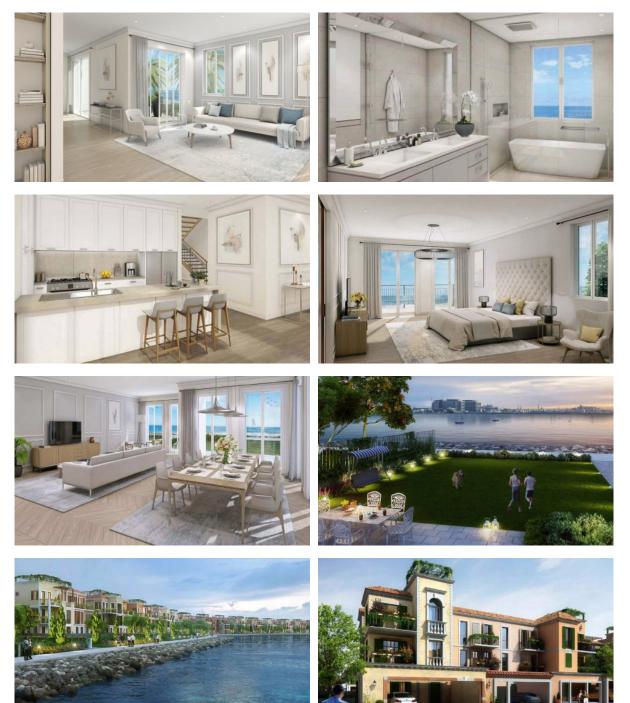

Standard finish            |   |                  |  |
| INDOOR FACILITIES |                    |   |                               |   |                            |   |                  |  |
| •                 | Indoor pool        | • | Fitness room                  | • | Covered parking            |   |                  |  |
| OUTDOOR FEATURES  |                    |   |                               |   |                            |   |                  |  |
| •                 | CCTV               | • | Children's playground         | • | Private yacht club         | • | Promenade with a |  |
|                   |                    |   |                               |   |                            |   |                  |  |

amenities

Swimming pool
Shop



#### PHOTO GALLERY