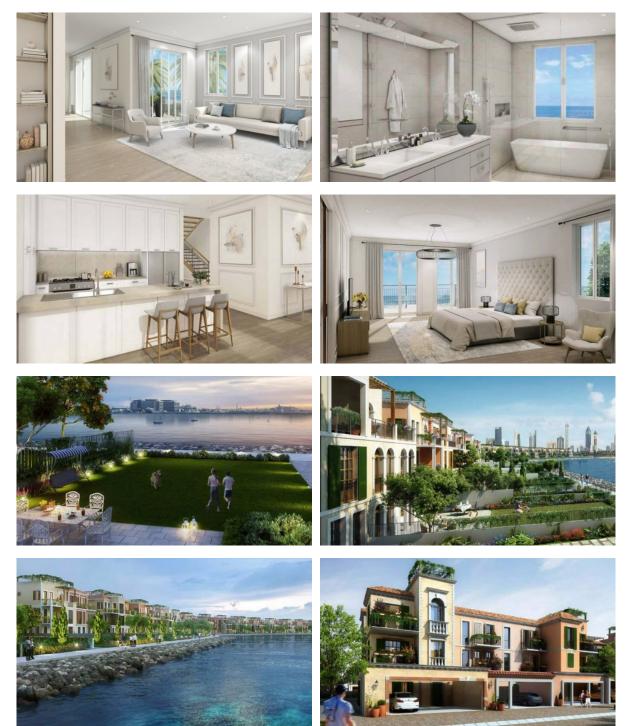

Standard finish            |   |                  |  |
| INDOOR FACILITIES |                    |   |                               |   |                            |   |                  |  |
| •                 | Indoor pool        | • | Fitness room                  | • | Covered parking            |   |                  |  |
| OUTDOOR FEATURES  |                    |   |                               |   |                            |   |                  |  |
| •                 | CCTV               | • | Children's playground         | • | Private yacht club         | • | Promenade with a |  |
|                   |                    |   |                               |   |                            |   |                  |  |

amenities

Swimming pool
Shop



#### PHOTO GALLERY