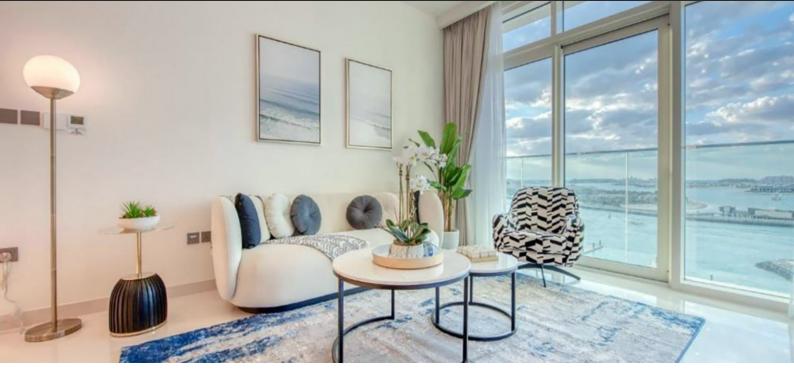

# APARTMENT 3 BEDROOMS IN SUNRISE BAY, EMAAR BEACHFRONT (690) AED 5 424 888

#### PARAMETERS

City Type Development Living space To sea Completion date Dubai Apartment SUNRISE BAY 203 m<sup>2</sup> 30 m IV quarter, 2021





### PROPERTY FEATURES

## LOCATION

| •                 | Close to the beach      | • | Close to shopping malls | • | Prestigious district | • | Direct access to the beach |
|-------------------|-------------------------|---|-------------------------|---|----------------------|---|----------------------------|
| ۰                 | Sea nearby              | ٠ | Pond nearby             | • | First sea line       | ٠ | Sea view                   |
| ۰                 | Pool view               | ٠ | City view               | ٠ | Beautiful view       |   |