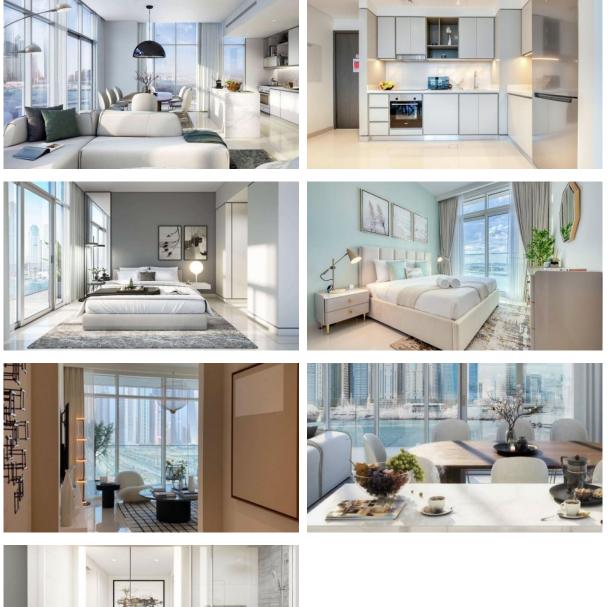

| Wi-Fi                | • | Internet                   |
| INDOOR FACILITIES |                         |   |                         |   |                      |   |                            |
| ٠                 | Children's playroom     | • | Restaurant              | • | SPA centre           | • | Fitness room               |
| •                 | Elevator                | • | Outdoor parking lot     |   |                      |   |                            |
| OUTDOOR FEATURES  |                         |   |                         |   |                      |   |                            |
| ۰                 | Landscaped garden       | • | Landscaped green area   | • | Private yacht club   | • | Concierge                  |

Equipped beach
Swimming pool



## PHOTO GALLERY