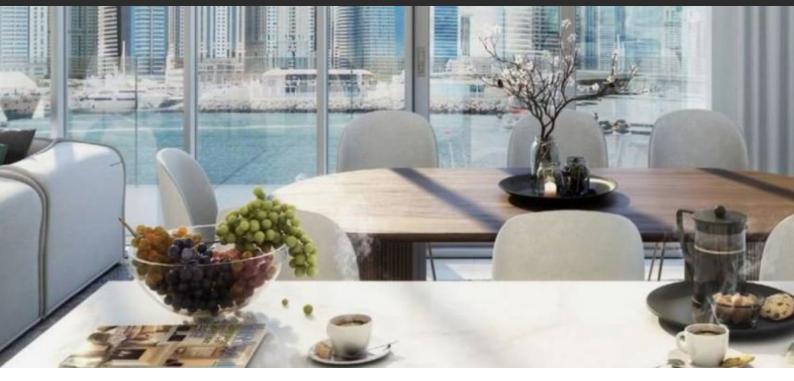

# APARTMENT 3 BEDROOMS IN SUNRISE BAY, EMAAR BEACHFRONT (689)

AED 5 667 888

# **PARAMETERS**

City Dubai
Type Apartment
Development SUNRISE BAY
Floor plan Floor plan «SUNRISE
BAY 3BR 194SQM», 3

bedrooms, in SUNRISE BAY

Living space 194 m²
To sea 30 m
Completion date IV quarter, 2021





#### PROPERTY FEATURES

## LOCATION

Close to the beach
 Close to shopping malls
 Prestigious district
 Direct access to the beach

Sea nearby
 Pond nearby
 First sea line
 Sea view

Pool view
 City view
 Beautiful view

## **FEATURES**

Direct line to security
 TV
 Wi-Fi
 Internet

### **INDOOR FACILITIES**

Children's playroom
 Restaurant
 SPA centre
 Fitness room

Elevator
 Outdoor parking lot

#### **OUTDOOR FEATURES**

Landscaped garden
 Landscaped green area
 Private yacht club
 Concierge

Equi