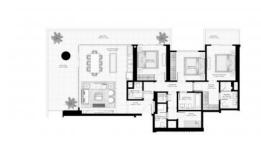

# **PARAMETERS**

City Dubai
Type Apartment
Development SUNRISE BAY
Floor plan Floor plan «SUNRISE
BAY 3BR 194SQM», 3

bedrooms, in SUNRISE BAY

Living space 194 m²
To sea 30 m
Completion date IV quarter, 2021

# PHOTO GALLERY