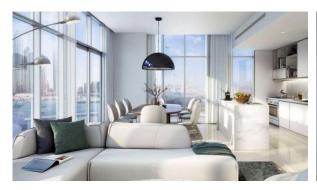

# APARTMENT 2 BEDROOMS IN SUNRISE BAY, EMAAR BEACHFRONT (687)

AED 2 661 888

# **PARAMETERS**

City Dubai
Type Apartment
Development SUNRISE BAY
Living space 117 m²
To sea 30 m
Completion date IV quarter, 2021





#### PROPERTY FEATURES

## LOCATION

Close to the beach
 Close to shopping malls
 Prestigious district
 Direct access to the beach

Sea nearby
 Pond nearby
 First sea line
 Sea view

Pool view
 City view
 Beautiful view

## **FEATURES**

Direct line to security
 TV
 Wi-Fi
 Internet

#### **INDOOR FACILITIES**

Children's playroom
 Restaurant
 SPA centre
 Fitness room

Elevator
 Outdoor parking lot

#### **OUTDOOR FEATURES**

Landscaped garden
 Landscaped green area
 Private yacht club
 Concierge

Equipped beachSwimming pool



# PHOTO GALLERY