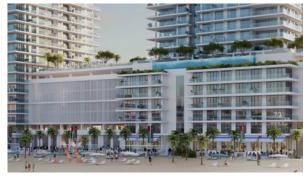

ACHFRONT (268)

AED 4 503 888

# **PARAMETERS**

City Dubai
Type Apartment
Development SUNRISE BAY
Floor plan Floor plan «SUNRISE
BAY 3BR 194SQM», 3

bedrooms, in SUNRISE BAY

Living space 194 m²
To sea 30 m
Completion date IV quarter, 2021





#### PROPERTY FEATURES

## LOCATION

Close to the beach
 Close to shopping malls
 Prestigious district
 Direct access to the beach

Sea nearby
 Pond nearby
 First sea line
 Sea view

Pool view
 City view
 Beautiful view

## **FEATURES**

Direct line to security
 TV
 Wi-Fi
 Internet

#### **INDOOR FACILITIES**

Children's playroom
 Restaurant
 SPA centre
 Fitness room

Elevator
 Outdoor parking lot

#### **OUTDOOR FEATURES**

Landscaped garden
 Landscaped green area
 Private yacht club
 Concierge

Equipped beachSwimming pool



# PHOTO GALLERY