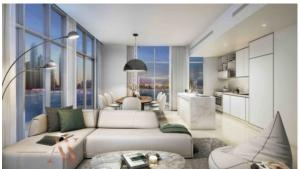

HFRONT (268)

AED 4 503 888

# **PARAMETERS**

City Dubai
Type Apartment
Development SUNRISE BAY
Floor plan Floor plan «SUNRISE
BAY 3BR 194SQM», 3

bedrooms, in SUNRISE BAY

Living space 194 m²
To sea 30 m
Completion date IV quarter, 2021





#### PROPERTY FEATURES

## LOCATION

Close to the beach
 Close to shopping malls
 Prestigious district
 Direct access to the beach

Sea nearby
 Pond nearby
 First sea line
 Sea view

Pool view
 City view
 Beautiful view

## **FEATURES**

Direct line to security
 TV
 Wi-Fi
 Internet

#### **INDOOR FACILITIES**

Children's playroom
 Restaurant
 SPA centre
 Fitness room

Elevator
 Outdoor parking lot

#### **OUTDOOR FEATURES**

Landscaped garden
 Landscaped green area
 Private yacht club
 Concierge

Equipped beachSwimming pool



# PHOTO GALLERY