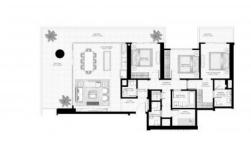

# **PARAMETERS**

City Dubai
Type Apartment
Development SUNRISE BAY
Floor plan Floor plan «SUNRISE
BAY 3BR 194SQM», 3

bedrooms, in SUNRISE BAY

Living space 194 m²
To sea 30 m
Completion date IV quarter, 2021