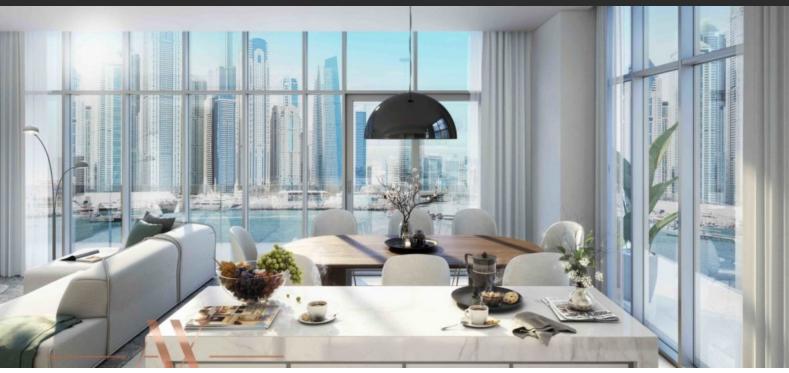

# APARTMENT 3 BEDROOMS IN SUNRISE BAY, EMAAR BEACHFRONT (268)

AED 4 503 888

# **PARAMETERS**

City Dubai
Type Apartment
Development SUNRISE BAY
Floor plan Floor plan «SUNRISE
BAY 3BR 194SQM», 3

bedrooms, in SUNRISE BAY

Living space 194 m²
To sea 30 m
Completion date IV quarter, 2021





#### PROPERTY FEATURES

## LOCATION

Close to the beach
 Close to shopping malls
 Prestigious district
 Direct access to the beach

Sea nearby
 Pond nearby
 First sea line
 Sea view

Pool view
 City view
 Beautiful view

## **FEATURES**

Direct line to security
 TV
 Wi-Fi
 Internet

#### **INDOOR FACILITIES**

Children's playroom
 Restaurant
 SPA centre
 Fitness room

Elevator
 Outdoor parking lot

#### **OUTDOOR FEATURES**

Landscaped garden
 Landscaped green area
 Private yacht club
 Concierge

Equ