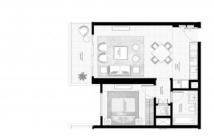

# **PARAMETERS**

City Dubai
Type Apartment
Development SUNRISE BAY
Floor plan Floor plan «SUNRISE
BAY 1BR 68SQM», 1

bedroom, in SUNRISE

 $\begin{array}{cc} & \text{BAY} \\ \text{Living space} & \text{68 m}^2 \\ \text{To sea} & \text{30 m} \end{array}$ 