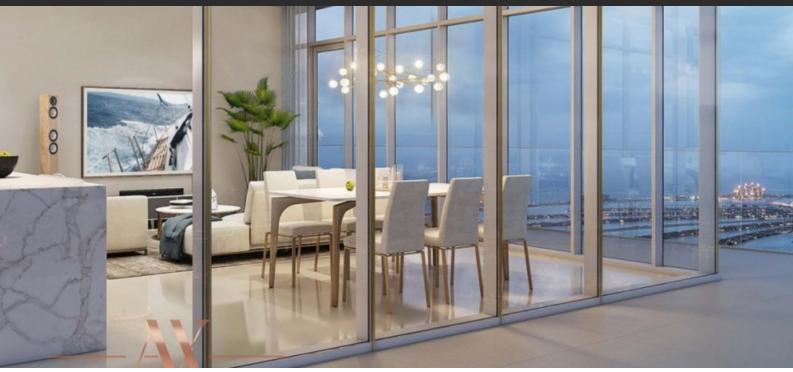

# APARTMENT 1 BEDROOM IN SUNRISE BAY, EMAAR BEACHFRONT (267)

AED 1 527 888

# **PARAMETERS**

City Dubai
Type Apartment
Development SUNRISE BAY
Floor plan Floor plan «SUNRISE
BAY 1BR 68SQM», 1

bedroom, in SUNRISE

 $\begin{array}{cc} & \text{BAY} \\ \text{Living space} & \text{68 m}^2 \\ \text{To sea} & \text{30 m} \end{array}$ 

Completion date IV quarter, 2021





#### PROPERTY FEATURES

## LOCATION

Close to the beach
 Close to shopping malls
 Prestigious district
 Direct access to the beach

Sea nearby
 Pond nearby
 First sea line
 Sea view

Pool view
 City view
 Beautiful view

## **FEATURES**

Direct line to security
 TV
 Wi-Fi
 Internet

#### **INDOOR FACILITIES**

Children's playroom
 Restaurant
 SPA centre
 Fitness room

Elevator
 Outdoor parking lot

#### **OUTDOOR FEATURES*