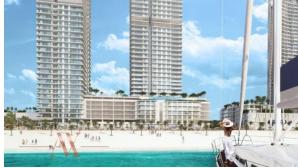

# APARTMENT 2 BEDROOMS IN SUNRISE BAY, EMAAR BEACHFRONT (225)

AED 2 580 888

# **PARAMETERS**

City Dubai
Type Apartment
Development SUNRISE BAY
Rooms 2+1
Living space 128 m²
To sea 30 m
Completion date IV quarter, 2021





#### PROPERTY FEATURES

## LOCATION

Close to the beach
 Close to shopping malls
 Prestigious district
 Direct access to the beach

Sea nearby
 Pond nearby
 First sea line
 Sea view

Pool view
 City view
 Beautiful view

## **FEATURES**

Direct line to security
 TV
 Wi-Fi
 Internet

#### **INDOOR FACILITIES**

Children's playroom
 Restaurant
 SPA centre
 Fitness room

Elevator
 Outdoor parking lot

#### **OUTDOOR FEATURES**

Landscaped garden
 Landscaped green area
 Private yacht club
 Concierge

Equipped beachSwimming pool



# PHOTO GALLERY