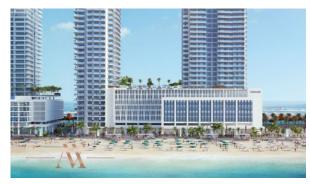

# APARTMENT 2 BEDROOMS IN SUNRISE BAY, EMAAR BEACHFRONT (225)

AED 2 580 888

# **PARAMETERS**

City Dubai
Type Apartment
Development SUNRISE BAY
Rooms 2+1
Living space 128 m²
To sea 30 m
Completion date IV quarter, 2021





#### PROPERTY FEATURES

## LOCATION

Close to the beach
 Close to shopping malls
 Prestigious district
 Direct access to the beach

Sea nearby
 Pond nearby
 First sea line
 Sea view

Pool view
 City view
 Beautiful view

## **FEATURES**

Direct line to security
 TV
 Wi-Fi
 Internet

#### **INDOOR FACILITIES**

Children's playroom
 Restaurant
 SPA centre
 Fitness room

Elevator
 Outdoor parking lot

#### **OUTDOOR FEATURES**

Landscaped garden
 Landscaped green area
 Private yacht club
 Concierge

Equipped beachSwimming pool



# PHOTO GALLERY