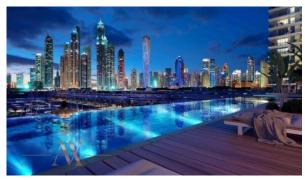

# APARTMENT 2 BEDROOMS IN SUNRISE BAY, EMAAR BEACHFRONT (225)

AED 2 580 888

# **PARAMETERS**

City Dubai
Type Apartment
Development SUNRISE BAY
Rooms 2+1
Living space 128 m²
To sea 30 m
Completion date IV quarter, 2021





#### PROPERTY FEATURES

## LOCATION

Close to the beach
 Close to shopping malls
 Prestigious district
 Direct access to the beach

Sea nearby
 Pond nearby
 First sea line
 Sea view

Pool view
 City view
 Beautiful view

## **FEATURES**

Direct line to security
 TV
 Wi-Fi
 Internet

#### **INDOOR FACILITIES**

Children's playroom
 Restaurant
 SPA centre
 Fitness room

Elevator
 Outdoor parking lot

#### **OUTDOOR FEATURES**

Landscaped garden
 Landscaped green area
 Private yacht club
 Concierge

Equipped beachSwimming pool



# PHOTO GALLERY