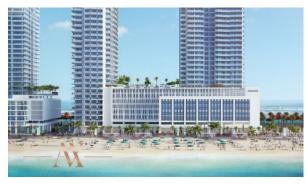

6 681 888

# **PARAMETERS**

City Dubai
Type Apartment
Development SUNRISE BAY
Floor plan Floor plan «SUNRISE

BAY 3PD 1045 OM: 3

BAY 3BR 194SQM», 3 bedrooms, in SUNRISE

BAY

Living space 143 m²
To sea 30 m
Completion date IV quarter, 2021





#### PROPERTY FEATURES

## LOCATION

Close to the beach
 Close to shopping malls
 Prestigious district
 Direct access to the beach

Sea nearby
 Pond nearby
 First sea line
 Sea view

Pool view
 City view
 Beautiful view

## **FEATURES**

Direct line to security
 TV
 Wi-Fi
 Internet

#### **INDOOR FACILITIES**

Children's playroom
 Restaurant
 SPA centre
 Fitness room

Elevator
 Outdoor parking lot

#### **OUTDOOR FEATURES**

Landscaped garden
 Landscaped green area
 Private yacht club
 Concierge

Equipped beachSwimming pool



# PHOTO GALLERY