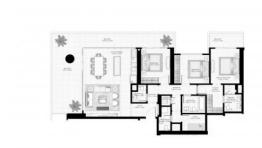

# **PARAMETERS**

City Dubai
Type Apartment
Development SUNRISE BAY
Floor plan Floor plan «SUNRISE

BAY 3PD 1045 OM: 3

BAY 3BR 194SQM», 3 bedrooms, in SUNRISE

BAY

Living space 143 m²
To sea 30 m
Completion date IV quarter, 2021