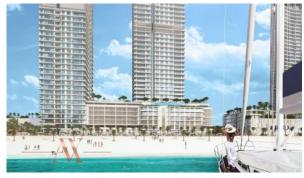

681 888

# **PARAMETERS**

City Dubai
Type Apartment
Development SUNRISE BAY
Floor plan Floor plan «SUNRISE

BAY 3PD 1045 OM: 3

BAY 3BR 194SQM», 3 bedrooms, in SUNRISE

BAY

Living space 143 m²
To sea 30 m
Completion date IV quarter, 2021





#### PROPERTY FEATURES

## LOCATION

Close to the beach
 Close to shopping malls
 Prestigious district
 Direct access to the beach

Sea nearby
 Pond nearby
 First sea line
 Sea view

Pool view
 City view
 Beautiful view

## **FEATURES**

Direct line to security
 TV
 Wi-Fi
 Internet

#### **INDOOR FACILITIES**

Children's playroom
 Restaurant
 SPA centre
 Fitness room

Elevator
 Outdoor parking lot

#### **OUTDOOR FEATURES**

Landscaped garden
 Landscaped green area
 Private yacht club
 Concierge

Equipped beachSwimming pool



# PHOTO GALLERY