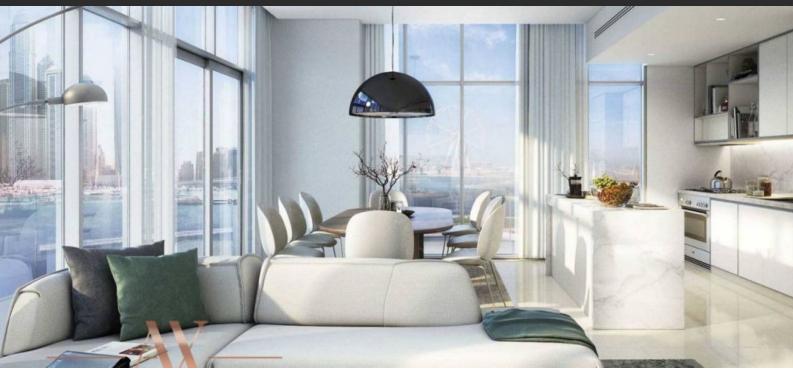

# APARTMENT 3 BEDROOMS IN SUNRISE BAY, EMAAR BEACHFRONT (218)

AED 6 681 888

# **PARAMETERS**

City Dubai
Type Apartment
Development SUNRISE BAY
Floor plan Floor plan «SUNRISE

BAY 3PD 1045 OM: 3

BAY 3BR 194SQM», 3 bedrooms, in SUNRISE

BAY

Living space 143 m²
To sea 30 m
Completion date IV quarter, 2021





#### PROPERTY FEATURES

## LOCATION

Close to the beach
 Close to shopping malls
 Prestigious district
 Direct access to the beach

Sea nearby
 Pond nearby
 First sea line
 Sea view

Pool view
 City view
 Beautiful view

## **FEATURES**

Direct line to security
 TV
 Wi-Fi
 Internet

#### **INDOOR FACILITIES**

Children's playroom
 Restaurant
 SPA centre
 Fitness room

Elevator
 Outdoor parking lot

#### **OUTDOOR FEATURES**

Landscaped garden
 Landscaped green area
 Private yacht