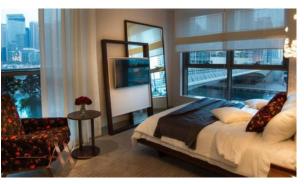

# APARTMENT 1 BEDROOM IN SPARKLE TOWERS, DUBAI MARINA (283)

AED 1 370 807

## **PARAMETERS**

City Dubai
Type Apartment
Development SPARKLE TOWERS
Living space 90 m²
Completion date II quarter, 2019





#### PROPERTY FEATURES

## **LOCATION**

Close to a river or promenade
 Sea nearby
 Sea view
 City view

#### **FEATURES**

• Balcony • Terrace • TV • Internet

Satellite television
 Sauna

#### **INDOOR FACILITIES**

Restaurant • Fitness room • Elevator • Covered parking

#### **OUTDOOR FEATURES**

CCTV
 Security
 Children's playground
 Concierge

Household cleaning service • Common area with pool • Shop



# PHOTO GALLERY