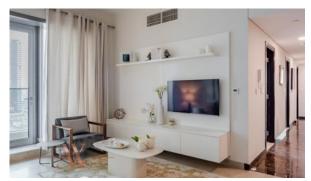

# APARTMENT 1 BEDROOM IN SPARKLE TOWERS, DUBAI MARINA (283)

AED 1 370 807

## **PARAMETERS**

City Dubai
Type Apartment
Development SPARKLE TOWERS
Living space 90 m²
Completion date II quarter, 2019





#### PROPERTY FEATURES

## **LOCATION**

Close to a river or promenade
 Sea nearby
 Sea view
 City view

#### **FEATURES**

• Balcony • Terrace • TV • Internet

Satellite television
 Sauna

#### **INDOOR FACILITIES**

Restaurant • Fitness room • Elevator • Covered parking

#### **OUTDOOR FEATURES**

CCTV
 Security
 Children's playground
 Concierge

Household cleaning service • Common area with pool • Shop



# PHOTO GALLERY