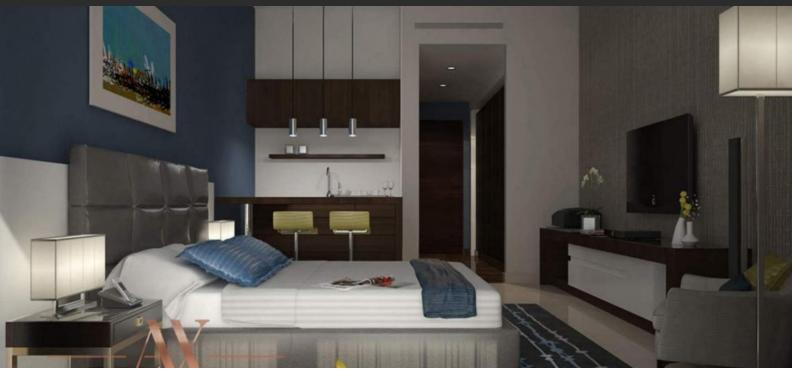

# APARTMENT 1 BEDROOM IN SPARKLE TOWERS, DUBAI MARINA (283)

AED 1 370 807

## **PARAMETERS**

City Dubai
Type Apartment
Development SPARKLE TOWERS
Living space 90 m²
Completion date II quarter, 2019





#### PROPERTY FEATURES

## **LOCATION**

Close to a river or promenade
 Sea nearby
 Sea view
 City view

#### **FEATURES**

• Balcony • Terrace • TV • Internet

Satellite television
 Sauna

#### **INDOOR FACILITIES**

Restaurant • Fitness room • Elevator • Covered parking

#### **OUTDOOR FEATURES**

CCTV
 Security
 Children's playground
 Concierge

Household cleaning service • Common area with pool • Shop



# PHOTO GALLERY