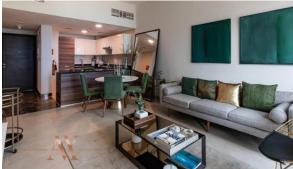

# APARTMENT 1 BEDROOM IN SPARKLE TOWERS, DUBAI MARINA (283)

AED 1 370 807

## **PARAMETERS**

City Dubai
Type Apartment
Development SPARKLE TOWERS
Living space 90 m²
Completion date II quarter, 2019





#### PROPERTY FEATURES

## **LOCATION**

Close to a river or promenade
 Sea nearby
 Sea view
 City view

#### **FEATURES**

• Balcony • Terrace • TV • Internet

Satellite television
 Sauna

#### **INDOOR FACILITIES**

Restaurant • Fitness room • Elevator • Covered parking

#### **OUTDOOR FEATURES**

CCTV
 Security
 Children's playground
 Concierge

Household cleaning service • Common area with pool • Shop



# PHOTO GALLERY