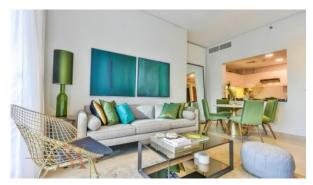

# APARTMENT 1 BEDROOM IN SPARKLE TOWERS, DUBAI MARINA (283)

AED 1 370 807

## **PARAMETERS**

City Dubai
Type Apartment
Development SPARKLE TOWERS
Living space 90 m²
Completion date II quarter, 2019





#### PROPERTY FEATURES

## **LOCATION**

Close to a river or promenade
 Sea nearby
 Sea view
 City view

#### **FEATURES**

• Balcony • Terrace • TV • Internet

Satellite television
 Sauna

#### **INDOOR FACILITIES**

Restaurant • Fitness room • Elevator • Covered parking

#### **OUTDOOR FEATURES**

CCTV
 Security
 Children's playground
 Concierge

Household cleaning service • Common area with pool • Shop



# PHOTO GALLERY