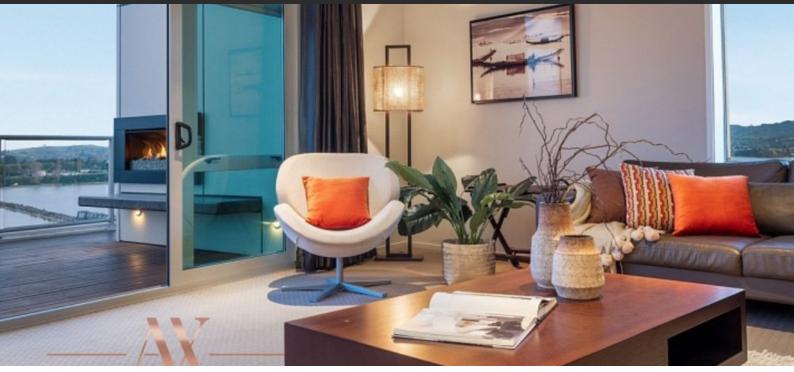

# APARTMENT 3 BEDROOMS IN SPARKLE TOWERS, DUBAI MARINA (248) AED 3 266 015

#### PARAMETERS

City Type Development Living space Completion date Dubai Apartment SPARKLE TOWERS 175 m<sup>2</sup> Il quarter, 2019

## LOCATION

| Close to a river or promenade | • | Sea nearby            | ۰ | Sea view              | • | City view       |
|-------------------------------|---|-----------------------|---|-----------------------|---|-----------------|
| FEATURES                      |   |                       |   |                       |   |                 |
| Balcony                       | ٠ | Terrace               | ٠ | TV                    | • | Internet        |
| Satellite television          | • | Sauna                 |   |                       |   |                 |
| INDOOR FACILITIES             |   |                       |   |                       |   |                 |
| Restaurant                    | • | Fitness room          | • | Elevator              | • | Covered parking |
| OUTDOOR FEATURES              |   |                       |   |                       |   |                 |
| • CCTV                        | ٠ | Security              | ٠ | Children's playground | ٠ | Concierge       |
| Household cleaning service    | • | Common area with pool | • | Shop                  |   |                 |