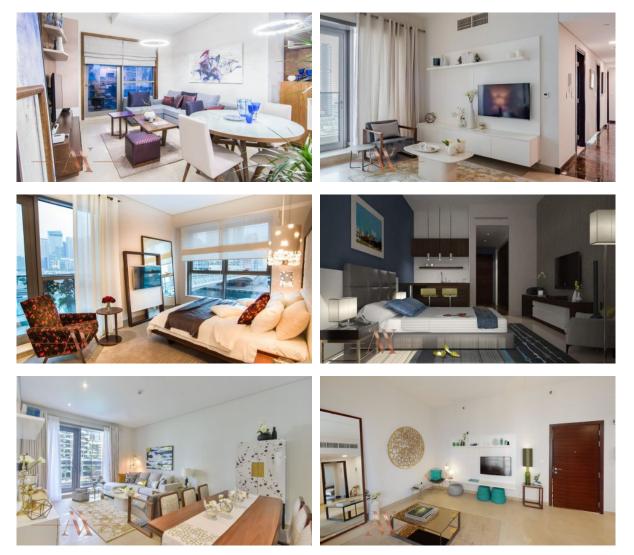

TV                    | • | Internet        |
| Satellite television          | • | Sauna                 |   |                       |   |                 |
| INDOOR FACILITIES             |   |                       |   |                       |   |                 |
| Restaurant                    | • | Fitness room          | • | Elevator              | • | Covered parking |
| OUTDOOR FEATURES              |   |                       |   |                       |   |                 |
| • CCTV                        | ٠ | Security              | ٠ | Children's playground | ٠ | Concierge       |
| Household cleaning service    | • | Common area with pool | • | Shop                  |   |                 |

Household cleaning service 
• Common area with pool
• Shop



### PHOTO GALLERY