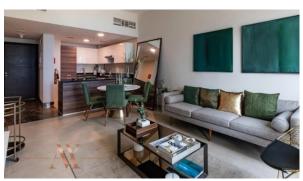

# APARTMENT 1 ROOM IN SPARKLE TOWERS, DUBAI MARINA (247) AED 881 306

#### **PARAMETERS**

City Dubai
Type Apartment
Development SPARKLE TOWERS
Rooms Studio
Living space 44 m²
Completion date II quarter, 2019





#### PROPERTY FEATURES

### **LOCATION**

Close to a river or promenade
 Sea nearby
 Sea view
 City view

#### **FEATURES**

• Balcony • Terrace • TV • Internet

Satellite television
 Sauna

#### **INDOOR FACILITIES**

Restaurant • Fitness room • Elevator • Covered parking

#### **OUTDOOR FEATURES**

CCTV
 Security
 Children's playground
 Concierge

Household cleaning service • Common area with pool • Shop



## PHOTO GALLERY