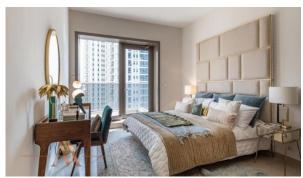

# APARTMENT 1 ROOM IN SPARKLE TOWERS, DUBAI MARINA (247) AED 881 306

#### **PARAMETERS**

City Dubai
Type Apartment
Development SPARKLE TOWERS
Rooms Studio
Living space 44 m²
Completion date II quarter, 2019





#### PROPERTY FEATURES

### **LOCATION**

Close to a river or promenade
 Sea nearby
 Sea view
 City view

#### **FEATURES**

• Balcony • Terrace • TV • Internet

Satellite television
 Sauna

#### **INDOOR FACILITIES**

Restaurant • Fitness room • Elevator • Covered parking

#### **OUTDOOR FEATURES**

CCTV
 Security
 Children's playground
 Concierge

Household cleaning service • Common area with pool • Shop



## PHOTO GALLERY