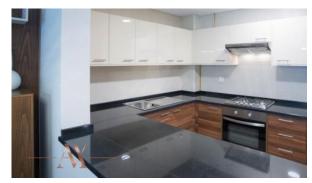

# APARTMENT 1 ROOM IN SPARKLE TOWERS, DUBAI MARINA (247) AED 881 306

#### **PARAMETERS**

City Dubai
Type Apartment
Development SPARKLE TOWERS
Rooms Studio
Living space 44 m²
Completion date II quarter, 2019





#### PROPERTY FEATURES

### **LOCATION**

Close to a river or promenade
 Sea nearby
 Sea view
 City view

#### **FEATURES**

• Balcony • Terrace • TV • Internet

Satellite television
 Sauna

#### **INDOOR FACILITIES**

Restaurant • Fitness room • Elevator • Covered parking

#### **OUTDOOR FEATURES**

CCTV
 Security
 Children's playground
 Concierge

Household cleaning service • Common area with pool • Shop



## PHOTO GALLERY