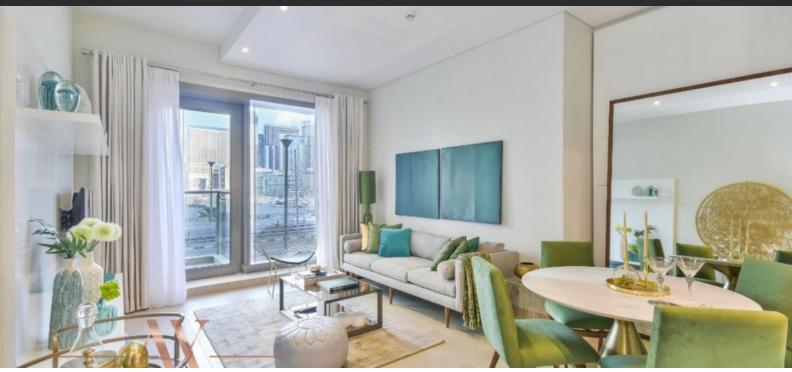

# APARTMENT 1 ROOM IN SPARKLE TOWERS, DUBAI MARINA (247) AED 881 306

#### **PARAMETERS**

City Dubai
Type Apartment
Development SPARKLE TOWERS
Rooms Studio
Living space 44 m²
Completion date II quarter, 2019





#### PROPERTY FEATURES

### **LOCATION**

Close to a river or promenade
 Sea nearby
 Sea view
 City view

#### **FEATURES**

• Balcony • Terrace • TV • Internet

Satellite television
 Sauna

#### **INDOOR FACILITIES**

Restaurant • Fitness room • Elevator • Covered parking

#### **OUTDOOR FEATURES**

CCTV
 Security
 Children's playground
 Concierge

Household cleaning service • Common area with pool • Shop



## PHOTO GALLERY