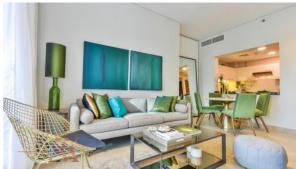

# APARTMENT 1 ROOM IN SPARKLE TOWERS, DUBAI MARINA (247) AED 881 306

#### **PARAMETERS**

City Dubai
Type Apartment
Development SPARKLE TOWERS
Rooms Studio
Living space 44 m²
Completion date II quarter, 2019





#### PROPERTY FEATURES

### **LOCATION**

Close to a river or promenade
 Sea nearby
 Sea view
 City view

#### **FEATURES**

• Balcony • Terrace • TV • Internet

Satellite television
 Sauna

#### **INDOOR FACILITIES**

Restaurant • Fitness room • Elevator • Covered parking

#### **OUTDOOR FEATURES**

CCTV
 Security
 Children's playground
 Concierge

Household cleaning service • Common area with pool • Shop



## PHOTO GALLERY