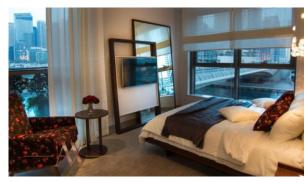

# APARTMENT 1 ROOM IN SPARKLE TOWERS, DUBAI MARINA (247) AED 881 306

#### **PARAMETERS**

City Dubai
Type Apartment
Development SPARKLE TOWERS
Rooms Studio
Living space 44 m²
Completion date II quarter, 2019





#### PROPERTY FEATURES

### **LOCATION**

Close to a river or promenade
 Sea nearby
 Sea view
 City view

#### **FEATURES**

• Balcony • Terrace • TV • Internet

Satellite television
 Sauna

#### **INDOOR FACILITIES**

Restaurant • Fitness room • Elevator • Covered parking

#### **OUTDOOR FEATURES**

CCTV
 Security
 Children's playground
 Concierge

Household cleaning service • Common area with pool • Shop



## PHOTO GALLERY