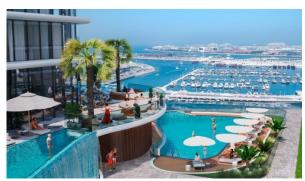

reat location
- Sea nearby
   Sea view
   Panoramic view
   Beautiful view

#### **FEATURES**

- Smart Home system
   Panoramic windows
   Panoramic glazing
   Ceiling from 3 m
- Balcony
   Terrace
   Dressing room
   Sauna
- Finished
   New project

#### **INDOOR FACILITIES**

- Children's playroom
   Child-friendly
   Laundry
   Cinema
- Sauna
   SPA centre
   Fitness room
   Pilates and yoga room
- Elevator

#### **OUTDOOR FEATURES**

- Barbecue area
   CCTV
   Security
   Children's playground
- Children's pool Landscaped garden Landscaped green area Social and commercial facilities
- Pets allowed Dog walking areas Car park Concierge
- Well-developed facilities
   Swimming pool
   Roman steam bath
   Common area with pool
- Running track Sports ground Shop



## PHOTO GALLERY