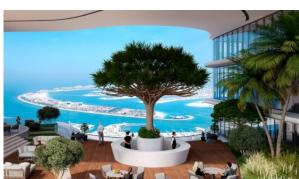

location
- Sea nearby
   Sea view
   Panoramic view
   Beautiful view

#### **FEATURES**

- Smart Home system
   Panoramic windows
   Panoramic glazing
   Ceiling from 3 m
- Balcony
   Terrace
   Dressing room
   Sauna
- Finished
   New project

#### **INDOOR FACILITIES**

- Children's playroom
   Child-friendly
   Laundry
   Cinema
- Sauna
   SPA centre
   Fitness room
   Pilates and yoga room
- Elevator

#### **OUTDOOR FEATURES**

- Barbecue area
   CCTV
   Security
   Children's playground
- Children's pool Landscaped garden Landscaped green area Social and commercial facilities
- Pets allowed Dog walking areas Car park Concierge
- Well-developed facilities
   Swimming pool
   Roman steam bath
   Common area with pool
- Running track Sports ground Shop



## PHOTO GALLERY