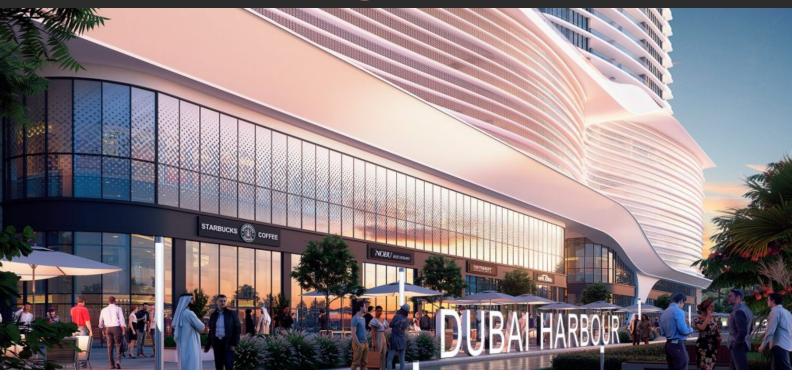

# APARTMENT 2 BEDROOMS IN SOBHA SEAHAVEN TOWER B, DUBAI MARINA (2388)

AED 8 107 181

### **PARAMETERS**

City Dubai
Type Apartment
Development SOBHA SEAHAVEN

TOWER B

Floor plan Apartment floor plan «2

BEDROOM TYPE H

179 Sq.m», 2

bedrooms in SOBHA

SEAHAVEN TOWER B

 $\begin{array}{ccc} \text{Living space} & 179 \text{ m}^2 \\ \text{To sea} & 1000 \text{ m} \\ \text{To city center} & 19600 \text{ m} \end{array}$ 

Completion date IV quarter, 2026





#### PROPERTY FEATURES

#### **LOCATION**

- Close to the beach
   Close to the bus stop
   Close to the countryside
   Great location
- Sea nearby
   Sea view
   Panoramic view
   Beautiful view

#### **FEATURES**

- Smart Home system
   Panoramic windows
   Panoramic glazing
   Ceiling from 3 m
- Balcony
   Terrace
   Dressing room