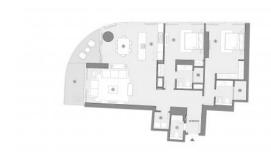

### **PARAMETERS**

City Dubai
Type Apartment
Development SOBHA SEAHAVEN

TOWER B

Floor plan Apartment floor plan «2

BEDROOM TYPE H

179 Sq.m», 2

bedrooms in SOBHA

SEAHAVEN TOWER B

 $\begin{array}{ccc} \text{Living space} & 179 \text{ m}^2 \\ \text{To sea} & 1000 \text{ m} \\ \text{To city center} & 19600 \text{ m} \end{array}$ 

Completion date IV quarter, 2026