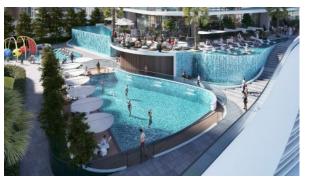

#### **OUTDOOR FEATURES**

- Barbecue area
   CCTV
   Security
   Children's playground
- Children's pool Landscaped garden Landscaped green area Social and commercial facilities
- Pets allowed Dog walking areas Car park Concierge
- Well-developed facilities
   Swimming pool
   Roman steam bath
   Common area with pool
- Running track Sports ground Shop