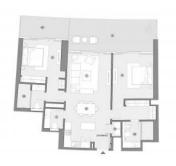

## PARAMETERS

| City            | Dubai                   |
|-----------------|-------------------------|
| Туре            | Apartment               |
| Development     | SOBHA SEAHAVEN          |
|                 | TOWER B                 |
| Floor plan      | Apartment floor plan «2 |
|                 | BEDROOM TYPE F          |
|                 | 155 Sq.m», 2            |
|                 | bedrooms in SOBHA       |
|                 | SEAHAVEN TOWER B        |
| Living space    | 155 m²                  |
| To sea          | 1000 m                  |
| To city center  | 19600 m                 |
| Completion date | IV quarter, 2026        |
|                 |                         |

### PHOTO GALLERY