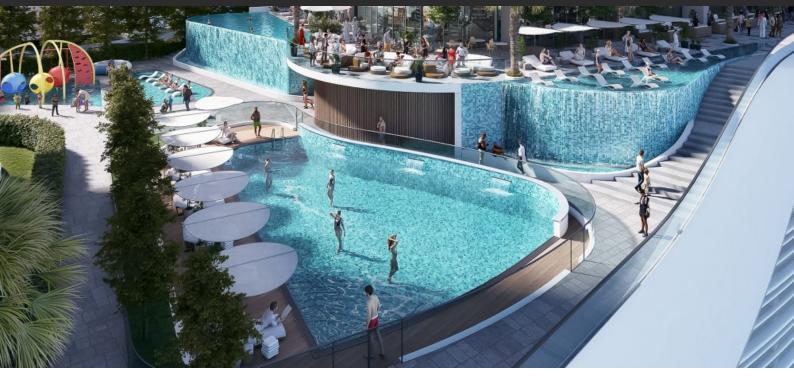

#### **OUTDOOR FEATURES**

- Barbecue area
   CCTV
   Security
   Children's playground
- Children's pool Landscaped garden Landscaped green area Social and commercial facilities
- Pets allowed Dog walking areas Car park Concierge
- Well-developed facilities
   Swimming pool
   Roman steam bath
   Common area with pool
- Running track Sports ground Shop