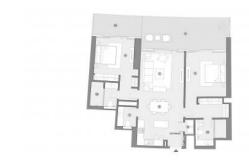

### **PARAMETERS**

City Dubai
Type Apartment
Development SOBHA SEAHAVEN

TOWER B

Floor plan Apartment floor plan «2

BEDROOM TYPE F

155 Sq.m», 2

bedrooms in SOBHA

SEAHAVEN TOWER B