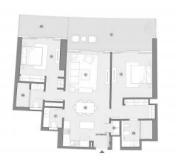

## PARAMETERS

| Dubai                   |
|-------------------------|
| Apartment               |
| SOBHA SEAHAVEN          |
| TOWER B                 |
| Apartment floor plan «2 |
| BEDROOM TYPE F          |
| 155 Sq.m», 2            |
| bedrooms in SOBHA       |
| SEAHAVEN TOWER B        |
| 155 m²                  |
| 1000 m                  |
| 19600 m                 |
| IV quarter, 2026        |
|                         |

### PHOTO GALLERY