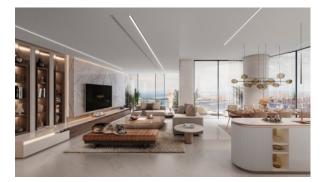

|   |                          |   |                                  |
| OUTDOO                       | R FEATURES  |   |                       |   |                          |   |                                  |
| Barbecu                      | e area      | • | CCTV                  | • | Security                 | • | Children's playground            |
| Children                     | 's pool     | • | Landscaped garden     | • | Landscaped green area    | • | Social and commercial facilities |
| Pets allo                    | wed         | • | Dog walking areas     | • | Car park                 | • | Concierge                        |

Well-developed facilities
 Swimming pool
 Roman steam bath
 Common area with pool
 Running track
 Sports ground
 Shop



### PHOTO GALLERY