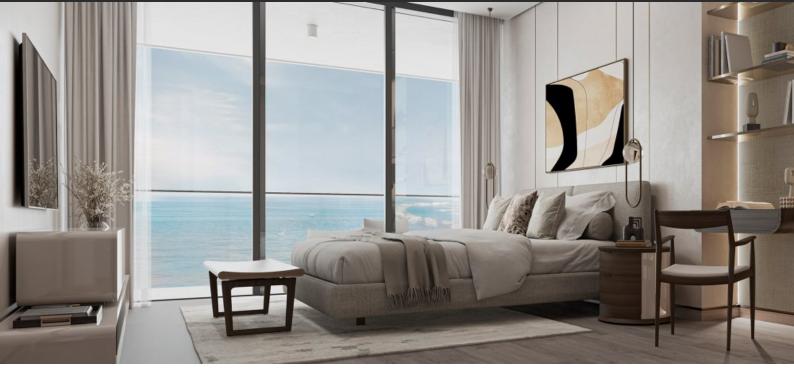

# APARTMENT 2 BEDROOMS IN SOBHA SEAHAVEN TOWER B, DUBAI MARINA (2384) AED 6 660 276

## PARAMETERS

| Dubai                   |
|-------------------------|
| Apartment               |
| SOBHA SEAHAVEN          |
| TOWER B                 |
| Apartment floor plan «2 |
| BEDROOM TYPE F          |
| 155 Sq.m», 2            |
| bedrooms in SOBHA       |
| SEAHAVEN TOWER B        |
| 155 m²                  |
| 1000 m                  |
| 19600 m                 |
| IV quarter, 2026        |
|                         |





#### PROPERTY FEATURES

#### LOCATION

| Close to                     | the beach   | • | Close to the bus stop | • | Close to the countryside | • | Great location                   |
|------------------------------|-------------|---|-----------------------|---|-----------