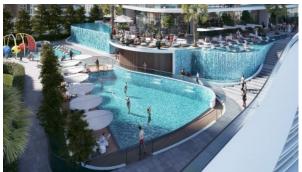

### **OUTDOOR FEATURES**

- Barbecue area
   CCTV
   Security
   Children's playground
- Children's pool Landscaped garden Landscaped green area Social and commercial facilities
- Pets allowed Dog walking areas Car park Concierge
- Well-developed facilities
   Swimming pool
   Roman steam bath
   Common area with pool
- Running track Sports ground Shop