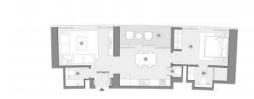

### **PARAMETERS**

City Dubai
Type Apartment
Development SOBHA SEAHAVEN

TOWER B

Floor plan Apartment floor plan «1

BEDROOM TYPE E 78 Sq.m», 1 bedroom in

SOBHA SEAHAVEN

TOWER B

Living space 78 m²
To sea 1000 m
To city center 19600 m
Completion date IV quarter, 2026