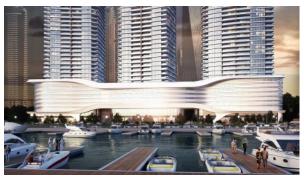

# APARTMENT 1 BEDROOM IN SOBHA SEAHAVEN TOWER B, DUBAI MARINA (2382)

AED 3 281 517

### **PARAMETERS**

City Dubai
Type Apartment
Development SOBHA SEAHAVEN

TOWER B

Floor plan Apartment floor plan «1

BEDROOM TYPE E 78 Sq.m», 1 bedroom in

SOBHA SEAHAVEN

TOWER B

Living space 78 m²
To sea 1000 m
To city center 19600 m
Completion date IV quarter, 2026