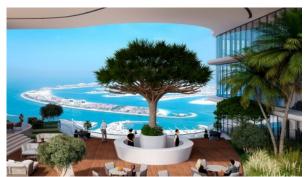

### **OUTDOOR FEATURES**

- Barbecue area
   CCTV
   Security
   Children's playground
- Children's pool Landscaped garden Landscaped green area Social and commercial facilities
- Pets allowed Dog walking areas Car park Concierge
- Well-developed facilities
   Swimming pool
   Roman steam bath
   Common area with pool
- Running track Sports ground Shop