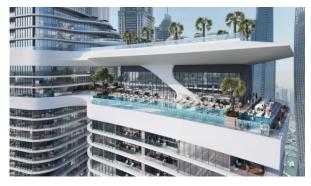

#### **OUTDOOR FEATURES**

- Barbecue area
   CCTV
   Security
   Children's playground
- Children's pool Landscaped garden Landscaped green area Social and commercial facilities
- Pets allowed Dog walking areas Car park Concierge
- Well-developed facilities
   Swimming pool
   Roman steam bath
   Common area with pool
- Running track Sports ground Shop