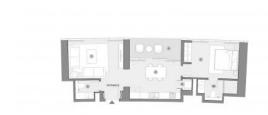

### **PARAMETERS**

City Dubai
Type Apartment
Development SOBHA SEAHAVEN

TOWER B

Floor plan Apartment floor plan «1

BEDROOM TYPE E 78 Sq.m», 1 bedroom in

SOBHA SEAHAVEN

TOWER B

 $\begin{array}{ccc} \text{Living space} & 78 \text{ m}^2 \\ \text{To sea} & 1000 \text{ m} \\ \text{To city center} & 19600 \text{ m} \\ \text{Completion date} & \text{IV quarter, 2026} \end{array}$ 