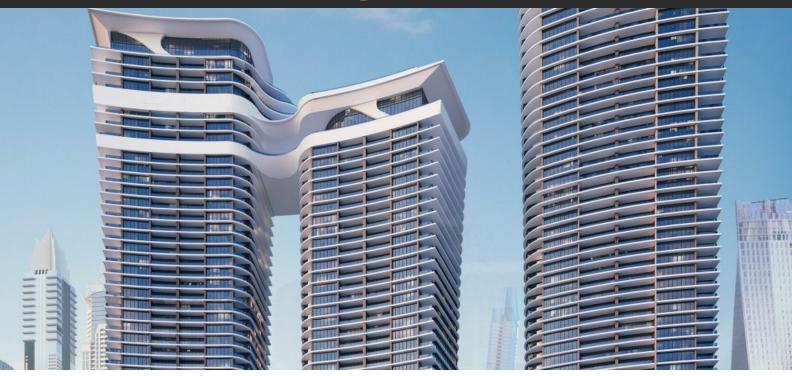

# APARTMENT 1 BEDROOM IN SOBHA SEAHAVEN TOWER B, DUBAI MARINA (2271)

AED 3 113 234

### **PARAMETERS**

City Dubai
Type Apartment
Development SOBHA SEAHAVEN

TOWER B

Floor plan Apartment floor plan «1

BEDROOM TYPE E 78 Sq.m», 1 bedroom in

SOBHA SEAHAVEN

TOWER B

Living space 78 m²
To sea 1000 m
To city center 19600 m
Completion date IV quarter, 2026