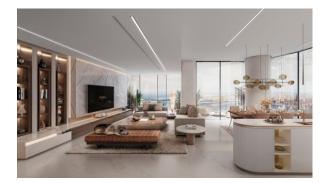

#### **FEATURES**

- Smart Home system
   Panoramic windows
   Panoramic glazing
   Ceiling from 3 m
- Balcony
   Terrace
   Dressing room
   Sauna
- Finished
   New project