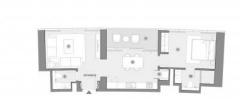

### **PARAMETERS**

City Dubai
Type Apartment
Development SOBHA SEAHAVEN

TOWER B

Floor plan Apartment floor plan «1

BEDROOM TYPE E 78 Sq.m», 1 bedroom in

SOBHA SEAHAVEN

TOWER B

Living space 78 m²
To sea 1000 m
To city center 19600 m
Completion date IV quarter, 2026