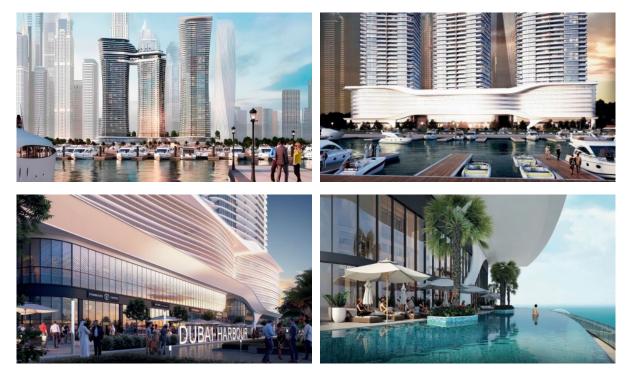

|   |                  |
| OUTDOOR FEATURES  |                           |   |                       |   |                                  |   |                  |
| •                 | Barbecue area             | • | CCTV                  | • | Children's playground            | • | Children's pool  |
| •                 | Landscaped garden         | • | Landscaped green area | • | Social and commercial facilities | • | Pets allowed     |
| •                 | Car park                  | • | Concierge             | • | Well-developed facilities        | • | Swimming pool    |
|                   |                           |   |                       |   |                                  |   |                  |

Common area with pool
Shop



## PHOTO GALLERY