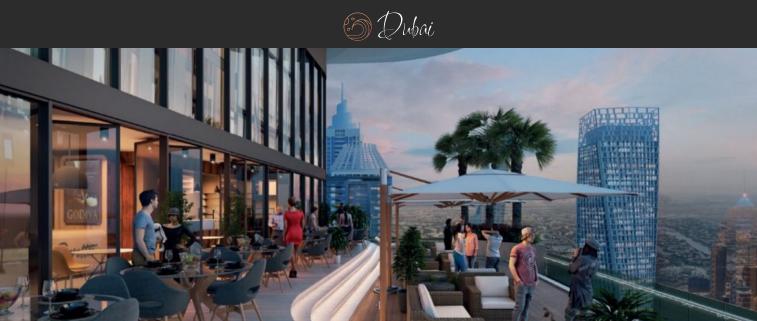

### PROPERTY FEATURES

## LOCATION

| •                 | Close to the beach        | • | Close to the bus stop | • | Close to the countryside         | • | Great location   |
|-------------------|---------------------------|---|-----------------------|---|----------------------------------|---|------------------|
| •                 | Sea nearby                | • | Sea view              | • | Panoramic view                   | • | Beautiful view   |
| FEATURES          |                           |   |                       |   |                                  |   |                  |
| ГС                | ATORES                    |   |                       |   |                                  |   |                  |
| •                 | Smart Home system         | • | Panoramic windows     | • | Panoramic glazing                | • | Ceiling from 3 m |
| •                 | Terrace                   | ٠ | All appliances        | • | Finished                         | • | Good quality     |
| •                 | Luxury real estate        | • | New project           | • | Tap water                        | • | Electricity      |
| •                 | Driveway to the land plot |   |                       |   |                                  |   |                  |
| INDOOR FACILITIES |                           |   |                       |   |                                  |   |                  |
| •                 | Children's playroom       | • | Child-friendly        | • | Cinema                           | • | Sauna            |
| •                 | SPA centre                | • | Fitness room          | • | Pilates and yoga room            | • | Elevator         |
|                   |                           |   |                       |   |                                  |   |                  |
| OUTDOOR FEATURES  |                           |   |                       |   |                                  |   |                  |
| •                 | Barbecue area             | • | CCTV                  | • | Children's playground            | • | Children's pool  |
| •                 | Landscaped garden         | • | Landscaped green area | • | Social and commercial facilities | • | Pets allowed     |
| •                 | Car park                  | • | Concierge             | • | Well-developed facilities        | • | Swimming pool    |
|                   |                           |   |                       |   |                                  |   |                  |