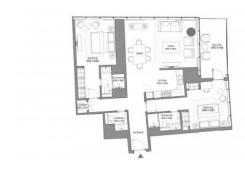

### **PARAMETERS**

City Dubai
Type Apartment
Development SOBHA SEAHAVEN
Floor plan Apartment floor plan
«2BR TYPE C», 2

bedrooms in SOBHA SEAHAVEN

Living space 137 m²
To sea 1000 m
To city center 19600 m
Completion date IV quarter, 2026