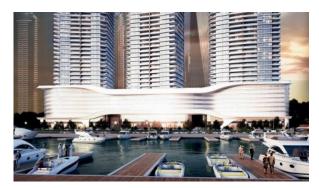

# APARTMENT 2 BEDROOMS IN SOBHA SEAHAVEN, DUBAI MARINA (2327)

AED 6 784 685

### **PARAMETERS**

City Dubai
Type Apartment
Development SOBHA SEAHAVEN
Floor plan Apartment floor plan
«2BR TYPE C», 2

bedrooms in SOBHA SEAHAVEN

Living space 137 m²
To sea 1000 m
To city center 19600 m
Completion date IV quarter, 2026