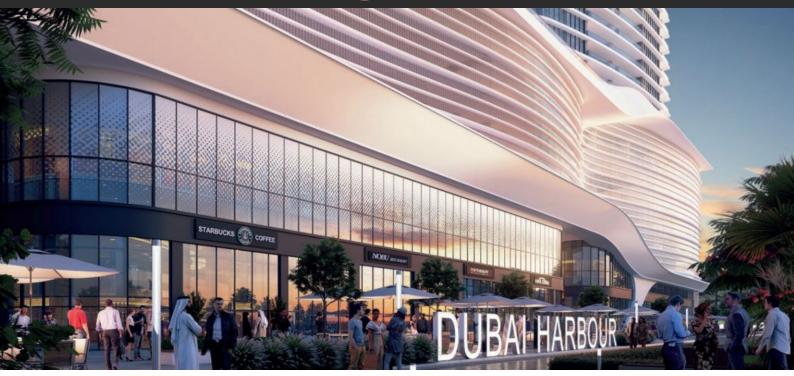

# APARTMENT 2 BEDROOMS IN SOBHA SEAHAVEN, DUBAI MARINA (2327)

AED 6 784 685

#### **LOCATION**

Close to the beach
 Close to the bus stop
 Close to the countryside
 Great location

Sea nearby
 Sea view
 Panoramic view
 Beautiful view

#### **OUTDOOR FEATURES**

Barbecue area • CCTV • Children's playground • Children's pool

Landscaped garden • Landscaped green area • Social and commercial facilities • Pets allowed

Car park
 Concierge
 Well-developed facilities
 Swimming pool

Common area with pool
 Shop