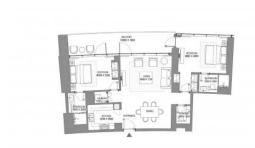

### **PARAMETERS**

City Dubai
Type Apartment
Development SOBHA SEAHAVEN
Floor plan Apartment floor plan

«2BR TYPE A», 2 bedrooms in SOBHA

SEAHAVEN

Living space 134 m²
To sea 1000 m
To city center 19600 m
Completion date IV quarter, 2026