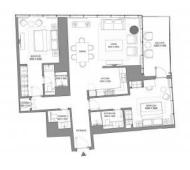

#### PARAMETERS

City Type Development Floor plan

Living space To sea To city center Completion date Dubai Apartment SOBHA SEAHAVEN Apartment floor plan «2BR TYPE C», 2 bedrooms in SOBHA SEAHAVEN 137 m² 1000 m 19600 m IV quarter, 2026