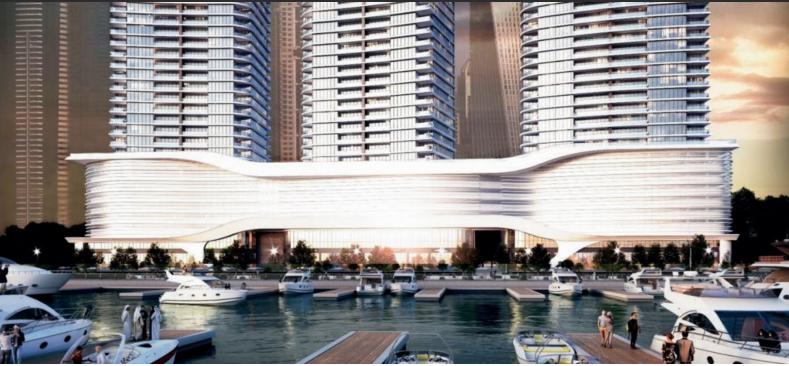

# APARTMENT 2 BEDROOMS IN SOBHA SEAHAVEN, DUBAI MARINA (2323) AED 5 000 000

#### PARAMETERS

City Type Development Floor plan

Living space To sea To city center Completion date Dubai Apartment SOBHA SEAHAVEN Apartment floor plan «2BR TYPE C», 2 bedrooms in SOBHA SEAHAVEN 137 m² 1000 m 19600 m IV quarter, 2026

## LOCATION

| •                 | Close to the beach        | • | Close to the bus stop | • | Close to the countryside         | • | Great location   |
|-------------------|---------------------------|---|-----------------------|---|----------------------------------|---|------------------|
| •                 | Sea nearby                | • | Sea view              | • | Panoramic view                   | • | Beautiful view   |
| FEATURES          |                           |   |                       |   |                                  |   |                  |
| ГС                | ATORES                    |   |                       |   |                                  |   |                  |
| •                 | Smart Home system         | • | Panoramic windows     | • | Panoramic glazing                | • | Ceiling from 3 m |
| •                 | Terrace                   | ٠ | All appliances        | • | Finished                         | • | Good quality     |
| •                 | Luxury real estate        | • | New project           | • | Tap water                        | • | Electricity      |
| •                 | Driveway to the land plot |   |                       |   |                                  |   |                  |
| INDOOR FACILITIES |                           |   |                       |   |                                  |   |                  |
| •                 | Children's playroom       | • | Child-friendly        | • | Cinema                           | • | Sauna            |
| •                 | SPA centre                | • | Fitness room          | • | Pilates and yoga room            | • | Elevator         |
|                   |                           |   |                       |   |                                  |   |                  |
| OUTDOOR FEATURES  |                           |   |                       |   |                                  |   |                  |
| •                 | Barbecue area             | • | CCTV                  | • | Children's playground            | • | Children's pool  |
| •                 | Landscaped garden         | • | Landscaped green area | • | Social and commercial facilities | • | Pets allowed     |
| •                 | Car park                  | • | Concierge             | • | Well-developed facilities        | • | Swimming pool    |
|                   |                           |   |                       |   |                                  |   |                  |