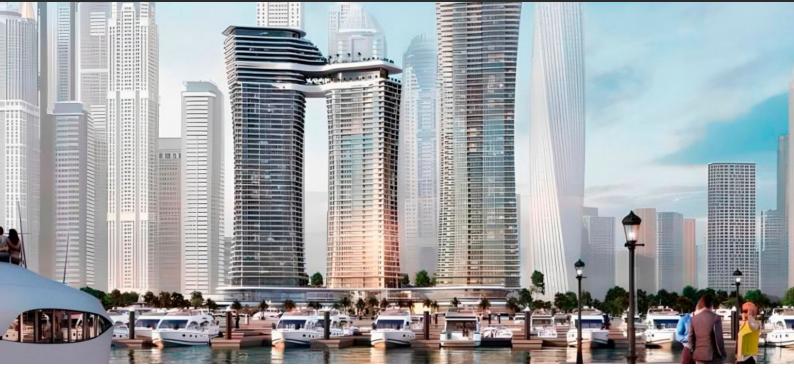

#### PARAMETERS

City Type Development Floor plan

Living space To sea To city center Completion date Dubai Apartment SOBHA SEAHAVEN Apartment floor plan «1BR TYPE C», 1 bedroom in SOBHA SEAHAVEN 103 m<sup>2</sup> 1000 m 19600 m IV quarter, 2026

# LOCATION

| •                 | Close to the beach        | • | Close to the bus stop | • | Close to the countryside         | • | Great location   |
|-------------------|---------------------------|---|-----------------------|---|----------------------------------|---|------------------|
| •                 | Sea nearby                | • | Sea view              | • | Panoramic view                   | • | Beautiful view   |
| FEATURES          |                           |   |                       |   |                                  |   |                  |
| ГС                | ATORES                    |   |                       |   |                                  |   |                  |
| •                 | Smart Home system         | • | Panoramic windows     | • | Panoramic glazing                | • | Ceiling from 3 m |
| •                 | Terrace                   | ٠ | All appliances        | • | Finished                         | • | Good quality     |
| •                 | Luxury real estate        | • | New project           | • | Tap water                        | • | Electricity      |
| •                 | Driveway to the land plot |   |                       |   |                                  |   |                  |
| INDOOR FACILITIES |                           |   |                       |   |                                  |   |                  |
| •                 | Children's playroom       | • | Child-friendly        | • | Cinema                           | • | Sauna            |
| •                 | SPA centre                | • | Fitness room          | • | Pilates and yoga room            | • | Elevator         |
|                   |                           |   |                       |   |                                  |   |                  |
| OUTDOOR FEATURES  |                           |   |                       |   |                                  |   |                  |
| •                 | Barbecue area             | • | CCTV                  | • | Children's playground            | • | Children's pool  |
| •                 | Landscaped garden         | • | Landscaped green area | • | Social and commercial facilities | • | Pets allowed     |
| •                 | Car park                  | • | Concierge             | • | Well-developed facilities        | • | Swimming pool    |
|                   |                           |   |                       |   |                                  |   |                  |