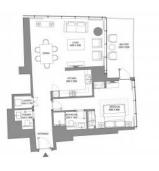

#### PARAMETERS

City Type Development Floor plan

Living space To sea To city center Completion date Dubai Apartment SOBHA SEAHAVEN Apartment floor plan «1BR TYPE C», 1 bedroom in SOBHA SEAHAVEN 103 m<sup>2</sup> 1000 m 19600 m IV quarter, 2026