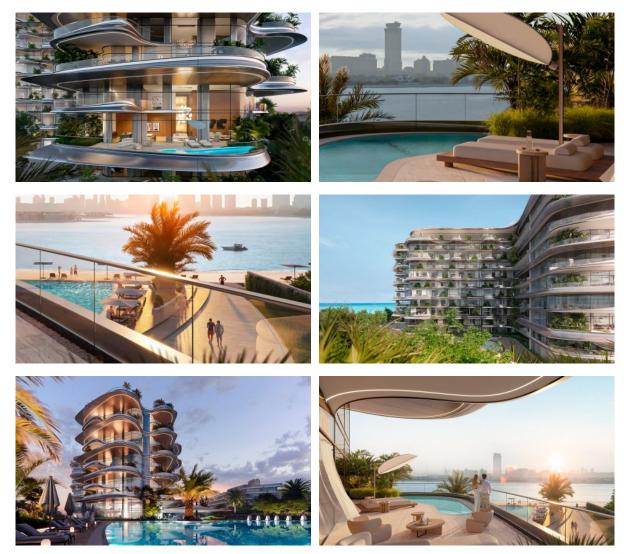

ndly                   | • | Reception                 | • | Mini club                 |
| •  | Recreation area           | • | Fitness room                     | • | Pilates and yoga room     | • | Elevator                  |
| οι | JTDOOR FEATURES           |   |                                  |   |                           |   |                           |
| •  | CCTV                      | • | Landscaped garden                | • | Landscaped green area     | • | Fresh sea air             |
| •  | No industry facilities    | • | Social and commercial facilities | • | Car park                  | • | Well-developed facilities |
| •  | Swimming pool             | • | Common area with pool            |   |                           |   |                           |



## PHOTO GALLERY