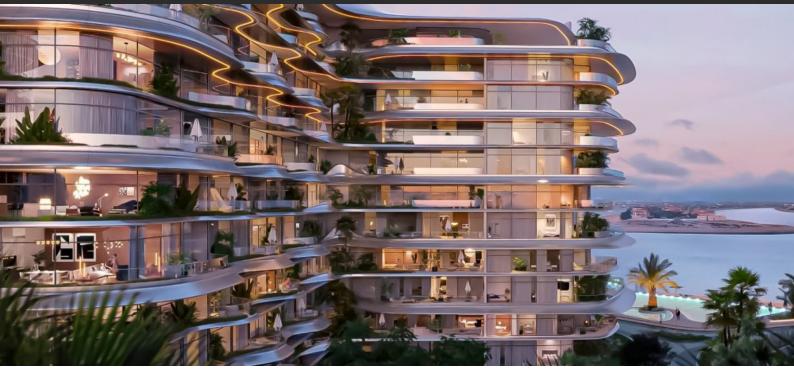

# PENTHOUSE 4 BEDROOMS IN SLS RESIDENCES PALM, PALM JUMEIRAH (2300) AED 52 000 000

## LOCATION

| •  | Close to the beach        | • | Close to the countryside         | • | Close to the kindergarten | • | Prestigious district      |
|----|---------------------------|---|----------------------------------|---|---------------------------|---|---------------------------|
| •  | Great location            | • | Direct access to the beach       | • | Sea nearby                | • | Sea view                  |
| •  | City view                 | • | Panoramic view                   | • | Beautiful view            |   |                           |
| FE | ATURES                    |   |                                  |   |                           |   |                           |
| •  | Panoramic windows         | • | Panoramic glazing                | • | Terrace                   | • | Luxury real estate        |
| •  | New development project   | • | New project                      | • | Tap water                 | • | Electricity               |
| •  | Driveway to the land plot |   |                                  |   |                           |   |                           |
| IN | DOOR FACILITIES           |   |                                  |   |                           |   |                           |
| •  | Children's playroom       | • | Child-friendly                   | • | Reception                 | • | Mini club                 |
| •  | Recreation area           | • | Fitness room                     | • | Pilates and yoga room     | • | Elevator                  |
| οι | JTDOOR FEATURES           |   |                                  |   |                           |   |                           |
| •  | CCTV                      | • | Landscaped garden                | • | Landscaped green area     | • | Fresh sea air             |
| •  | No industry facilities    | • | Social and commercial facilities | • | Car park                  | • | Well-developed facilities |
| •  | Swimming pool             | • | Common area with pool            |   |                           |   |                           |