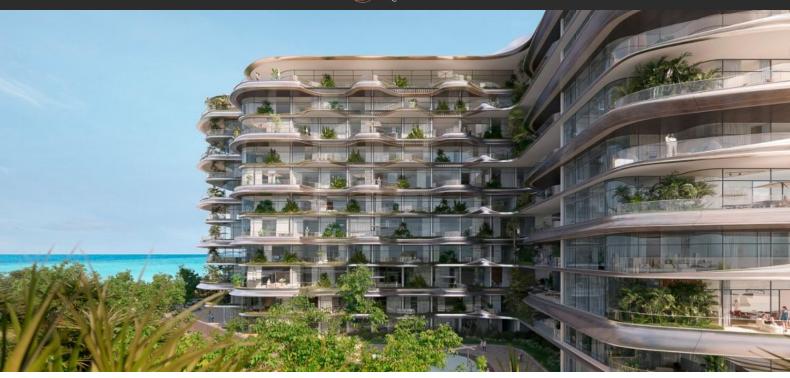

# PENTHOUSE 3 BEDROOMS IN SLS RESIDENCES PALM, PALM JUMEIRAH (2299)

AED 30 000 000

## **PARAMETERS**

City Dubai
Type Penthouse
Development SLS RESIDENCES

 $\begin{array}{ccc} & & PALM \\ \text{Living space} & & 678 \text{ m}^2 \\ \text{To sea} & & 100 \text{ m} \\ \text{To city center} & & 26000 \text{ m} \end{array}$ 