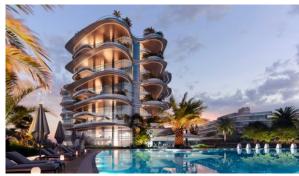

# APARTMENT 3 BEDROOMS IN SLS RESIDENCES PALM, PALM JUMEIRAH (2297)

AED 23 000 000

## **PARAMETERS**

Living space

To city center

To sea

City Dubai
Type Apartment
Development SLS RESIDENCES

PALM 390 m<sup>2</sup> 100 m

26000 m