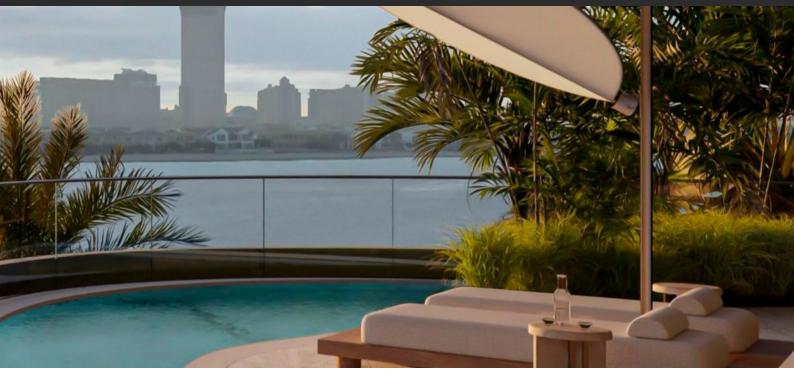

# APARTMENT 3 BEDROOMS IN SLS RESIDENCES PALM, PALM JUMEIRAH (2297)

AED 23 000 000

## **PARAMETERS**

Living space

To city center

To sea

City Dubai
Type Apartment
Development SLS RESIDENCES

PALM 390 m<sup>2</sup> 100 m

26000 m





### PROPERTY FEATURES

#### **LOCATION**

- Close to the beach Close to the countryside Close to the kindergarten Prestigious district
- Great location
   Direct access to the beach
   Sea nearby
   Sea view
- City view
   Panoramic view
   Beautiful view

### **FEATURES**

- Panoramic windows
   Panoramic glazing
   Terrace
   Luxury real estate
- New development project
   New project
   Tap water
   Electricity
- Driveway to the land plot

### **INDOOR FACILITIES**

- Children's playroom
   Child-friendly
   Reception
   Mini club
- Recreation area