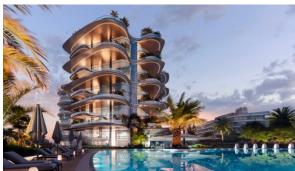

# APARTMENT 3 BEDROOMS IN SLS RESIDENCES PALM, PALM JUMEIRAH (2296)

AED 10 000 000

## **PARAMETERS**

Living space

To city center

To sea

City Dubai
Type Apartment
Development SLS RESIDENCES

PALM 276 m<sup>2</sup> 100 m

26000 m

#### **OUTDOOR FEATURES**

- CCTV
   Landscaped garden
   Landscaped green area
   Fresh sea air
- No industry facilities
   Social and commercial facilities
   Car park
   Well-developed facilities
- Swimming pool
   Common area with pool