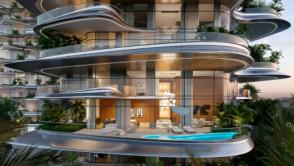

# APARTMENT 3 BEDROOMS IN SLS RESIDENCES PALM, PALM JUMEIRAH (2296)

AED 10 000 000

## **PARAMETERS**

Living space

To city center

To sea

City Dubai
Type Apartment
Development SLS RESIDENCES

PALM 276 m<sup>2</sup> 100 m

26000 m

### **FEATURES**

- Panoramic windows
   Panoramic glazing
   Terrace
   Luxury real estate
- New development project
   New project
   Tap water
   Electricity
- Driveway to the land plot

#### **OUTDOOR FEATURES**

- CCTV
   Landscaped garden
   Landscaped green area
   Fresh sea air
- No industry facilities
   Social and commercial facilities
   Car park
   Well-developed facilities
- Swimming pool
   Common area with pool