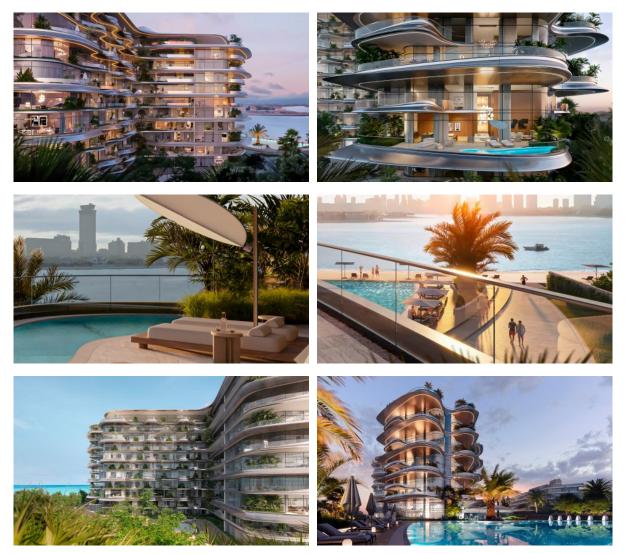

|
| •                 | Recreation area           | • | Fitness room                     | • | Pilates and yoga room     | • | Elevator                  |
| OUTDOOR FEATURES  |                           |   |                                  |   |                           |   |                           |
| •                 | CCTV                      | • | Landscaped garden                | • | Landscaped green area     | • | Fresh sea air             |
| •                 | No industry facilities    | • | Social and commercial facilities | • | Car park                  | • | Well-developed facilities |
| •                 | Swimming pool             | • | Common area with pool            |   |                           |   |                           |



## PHOTO GALLERY