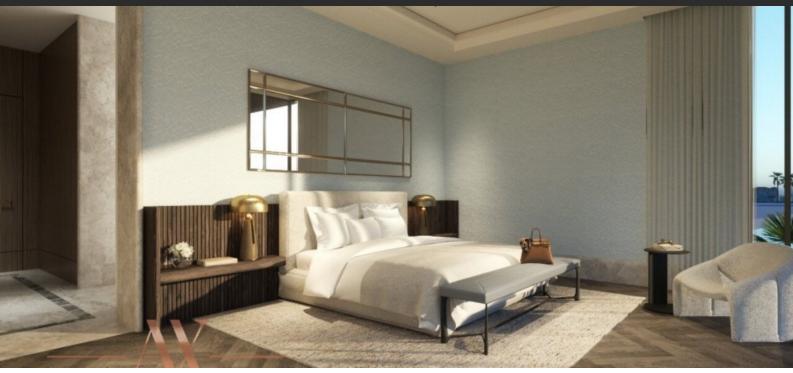

# PENTHOUSE 4 BEDROOMS IN SIX SENSES THE PALM, PALM JUMEIRAH (410)

AED 45 000 000

## **PARAMETERS**

 $\begin{array}{ccc} \text{City} & \text{Dubai} \\ \text{Type} & \text{Penthouse} \\ \text{Development} & \text{SIX SENSES THE} \\ \text{PALM} \\ \text{Living space} & 650 \text{ m}^2 \\ \text{To sea} & 30 \text{ m} \end{array}$ 

To sea 30 m Completion date IV quarter, 2024





## PROPERTY FEATURES

## **LOCATION**

Close to shopping malls
Prestigious district
Environmentally pristine area
Direct access to the beach

Sea nearby
First sea line
Sea view
Pool view

City view
Park/garden view
Street view
Beautiful view

## **FEATURES**

Balcony
New development project
New project

## **INDOOR FACILITIES**

Children's playroom
Restaurant
Bar
Conference hall

Cinema
Recreation area
Library