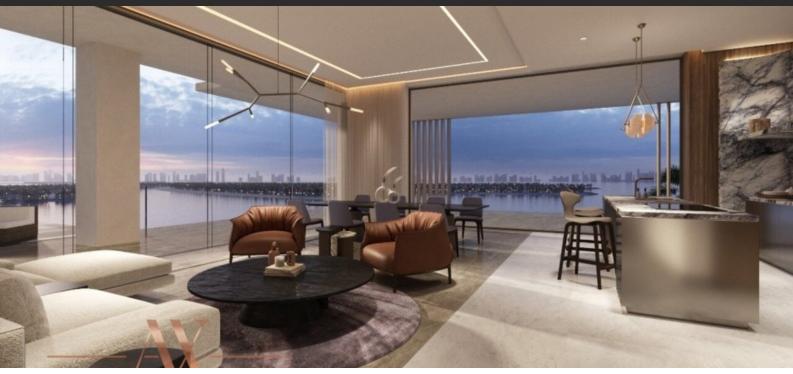

# APARTMENT 4 BEDROOMS IN SIX SENSES THE PALM, PALM JUMEIRAH (409)

AED 58 400 000

## **PARAMETERS**

Living space

City Dubai
Type Apartment
Development SIX SENSES THE

PALM 1000 m<sup>2</sup> 30 m

To sea 30 m Completion date IV quarter, 2024





## PROPERTY FEATURES

## **LOCATION**

Close to shopping malls
 Prestigious district
 Environmentally pristine area
 Direct access to the beach

Sea nearby
 First sea line
 Sea view
 Pool view

City view
 Park/garden view
 Street view
 Beautiful view

## **FEATURES**

Balcony
 New development project
 New project

## **INDOOR FACILITIES**

Children's playroom
 Restaurant
 Bar
 Conference hall

Cinema
 Recreation area
 Library
 SPA centre

Pilates and yoga room
 Squash
 Elevator
 Private parking

Underground parking lot

## **OUTDOOR FEATURES