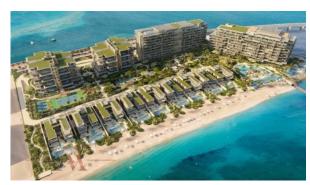

# APARTMENT 4 BEDROOMS IN SIX SENSES THE PALM, PALM JUMEIRAH (409)

AED 58 400 000

## **PARAMETERS**

Living space

City Dubai
Type Apartment
Development SIX SENSES THE

PALM 1000 m<sup>2</sup> 30 m

To sea 30 m Completion date IV quarter, 2024

## **LOCATION**

Close to shopping malls
 Prestigious district
 Environmentally pristine area
 Direct access to the beach

Sea nearby
 First sea line
 Sea view
 Pool view

City view
 Park/garden view
 Street view
 Beautiful view

## **OUTDOOR FEATURES**

Kids Club
 Landscaped green area
 Private beach
 Garden

• Swimming pool • Solarium • Running track • Tennis court

Football pitch

## PHOTO GALLERY